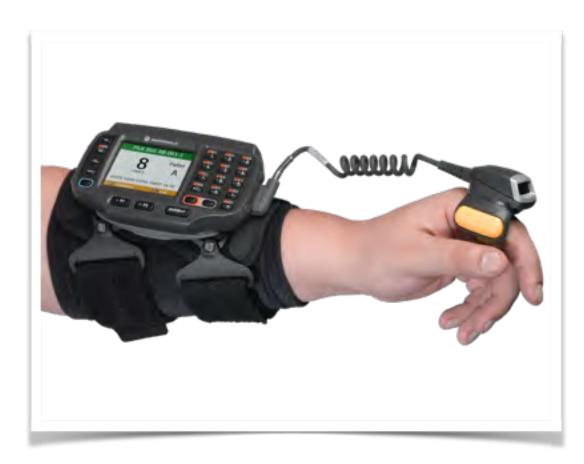

### Apparecchiature necessarie

Terminali da carrello

Terminali a pistola

Terminali indossabili

Nuovo client per terminale a pistola, con funzioni touch abilitate

Nuova funzionalità: prelievo guidato con immagini del prodotto