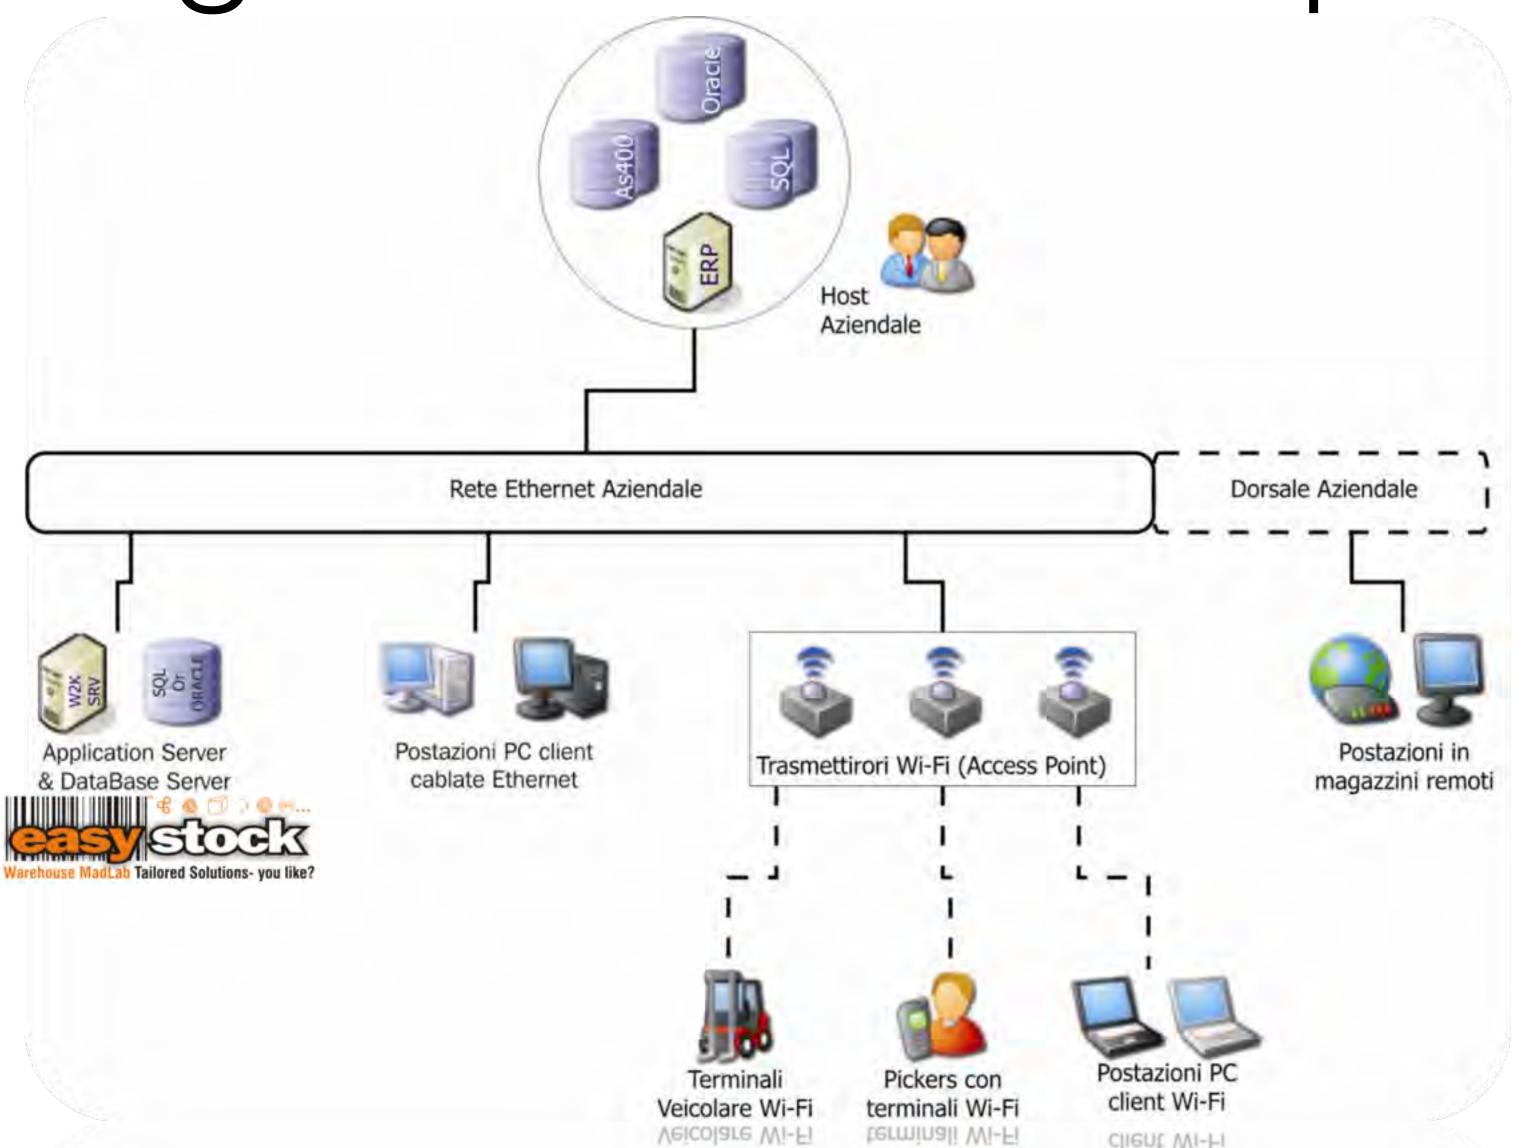

## Flussi gestiti da EasyStock®

Diagramma di esempio:

#### Fondamenta del sistema

Mappa di magazzino

Codici a Barre

Tempo Reale

### Apparecchiature necessarie

Terminali da carrello

Terminali a pistola

Terminali indossabili

Nuovo client per terminale a pistola, con funzioni touch abilitate

Nuova funzionalità: prelievo guidato con immagini del prodotto