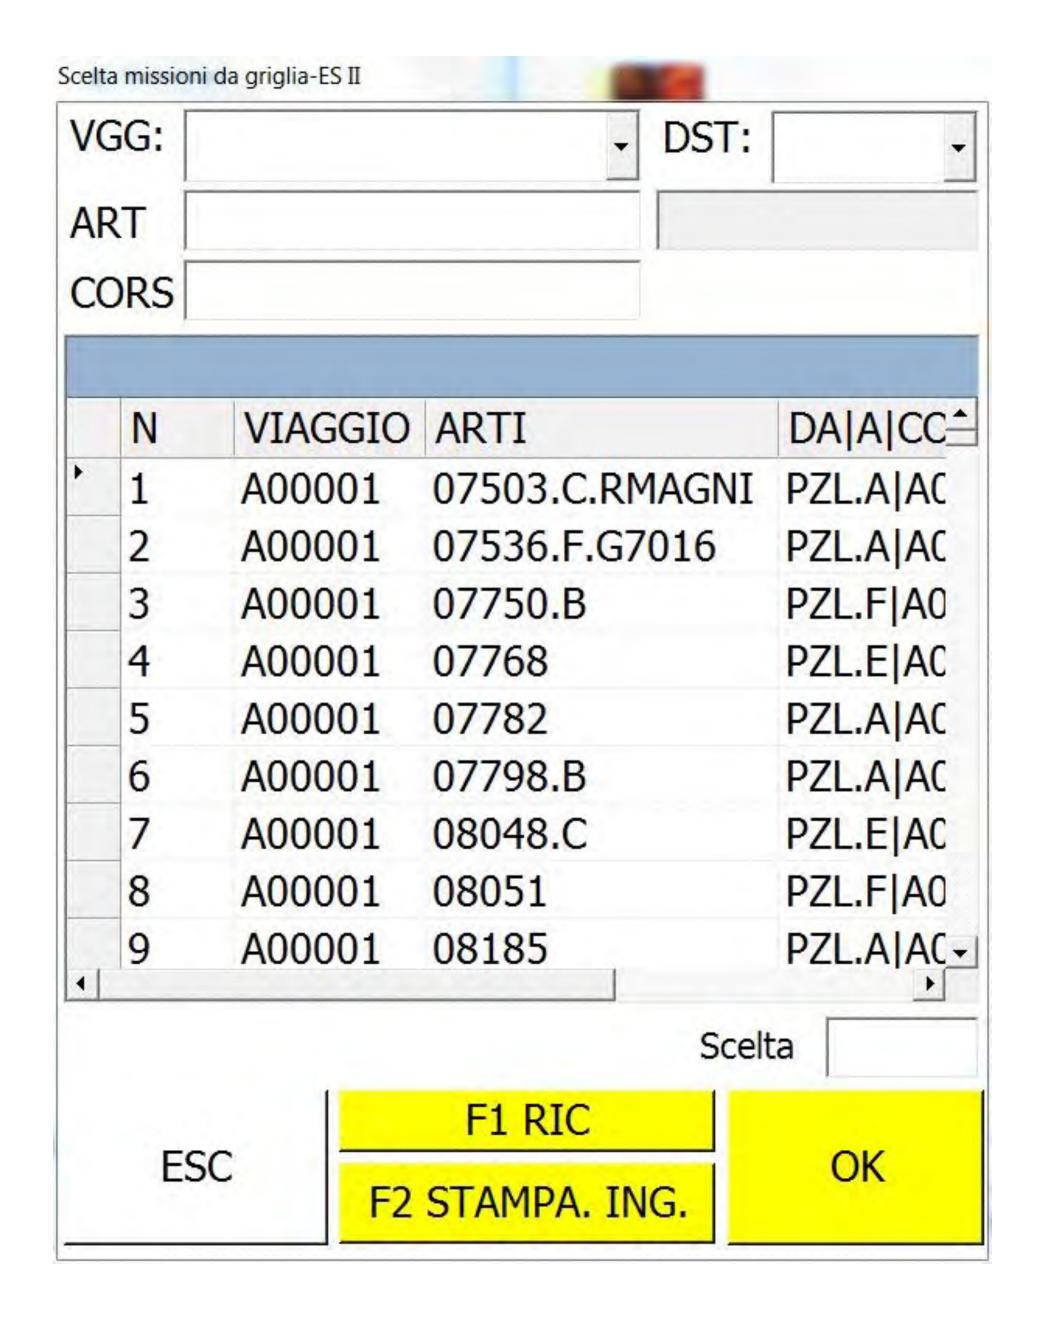

rmativi

## Indipendenza dagli operatori e dagli apparati hardware

# Uso della carta ridotto a Zero

## Ottimizzare: dove è possibile?









Andata

Identificazione

Prelievo

Ritorno

#### Optimize: where?









Andata

Identificazione

Prelievi

Ritorno



75%

di ciscun ciclo è migliorabile

## Approccio



Scegli cosa vuoi realizzare...



... ed ottieni ciò che hai desiderato!

## Flussi gestiti da EasyStock®













Diagramma di esempio:



#### Fondamenta del sistema







Mappa di magazzino

Codici a Barre

Tempo Reale





#### Etichette ubicazione: versione completa



#### versione "dinamica"



### Apparecchiature necessarie



Terminali da carrello



Terminali a pistola



Terminali indossabili

Nuovo client per terminale a pistola, con funzioni touch abilitate



Nuova funzionalità: prelievo guidato con immagini del prodotto



## Nuova interfaccia desktop

#### conosci già i menù di Microsoft Office?



#### In EasyStock® li abbiamo fatti uguali ad Office!





E' facile da usare sia per gli utenti che per gli addetti informatici



E' già pronto per i futuri sistemi operativi!



E' semplice esportare ...



... è integrato con Excel!

#### Veloce e semplice da installare ...



e il database è... aperto!

#### Aggiornamenti automatici



## Esempi di schermate a PC



# Gestione dei prelievi



## Spunta e confezionamento



#### Gestione utenti



### Cruscotto statistiche



## Pannello prestazioni operatori

### Modulo MES schermate delle postazioni di produzione dotate di schermi touch screen



## Kanban elettronico



## Sinottico di pro