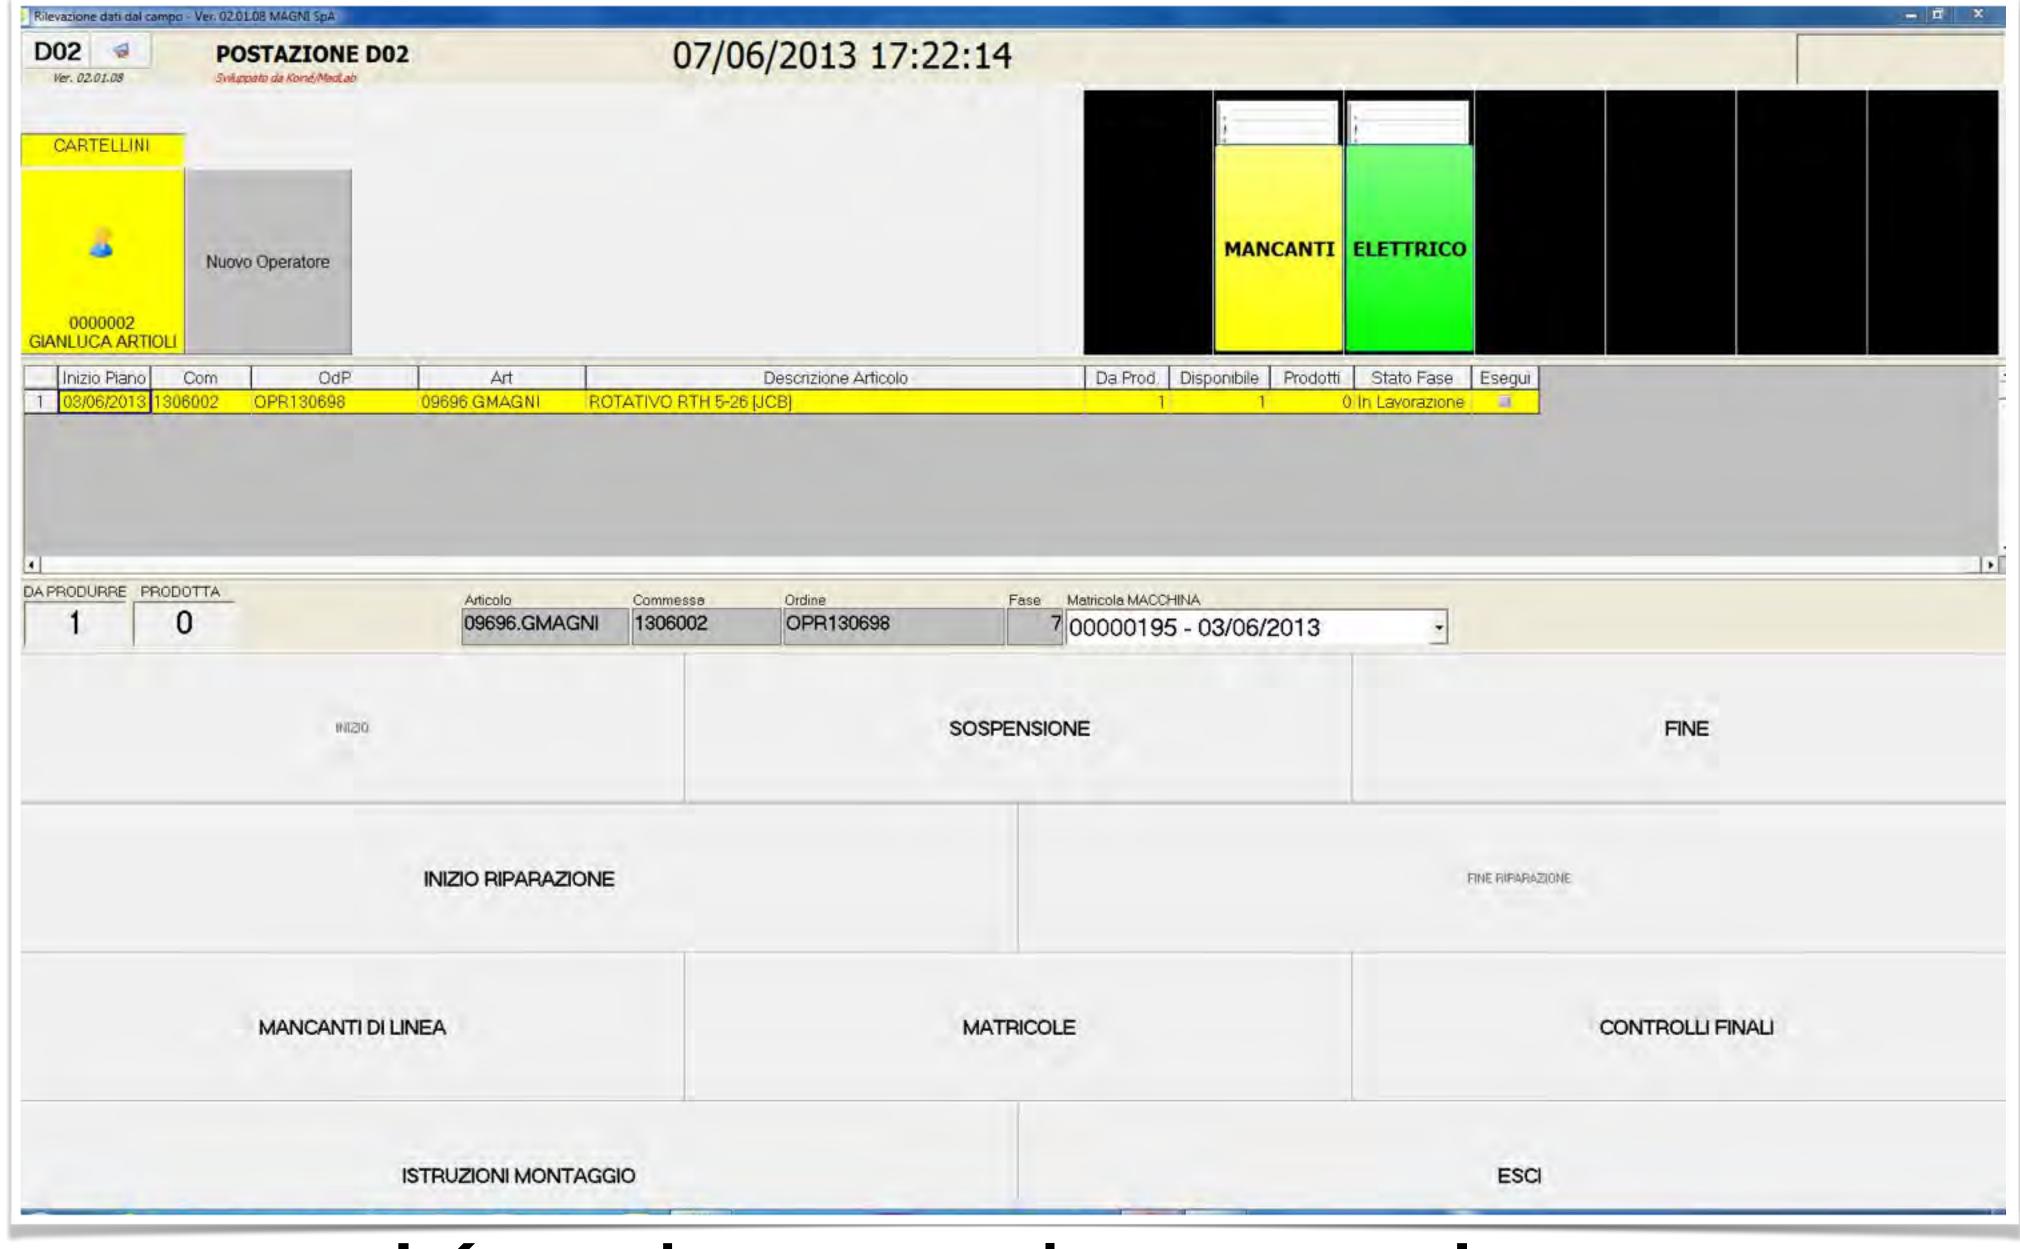

### Modulo MES schermate delle postazioni di produzione dotate di schermi touch screen