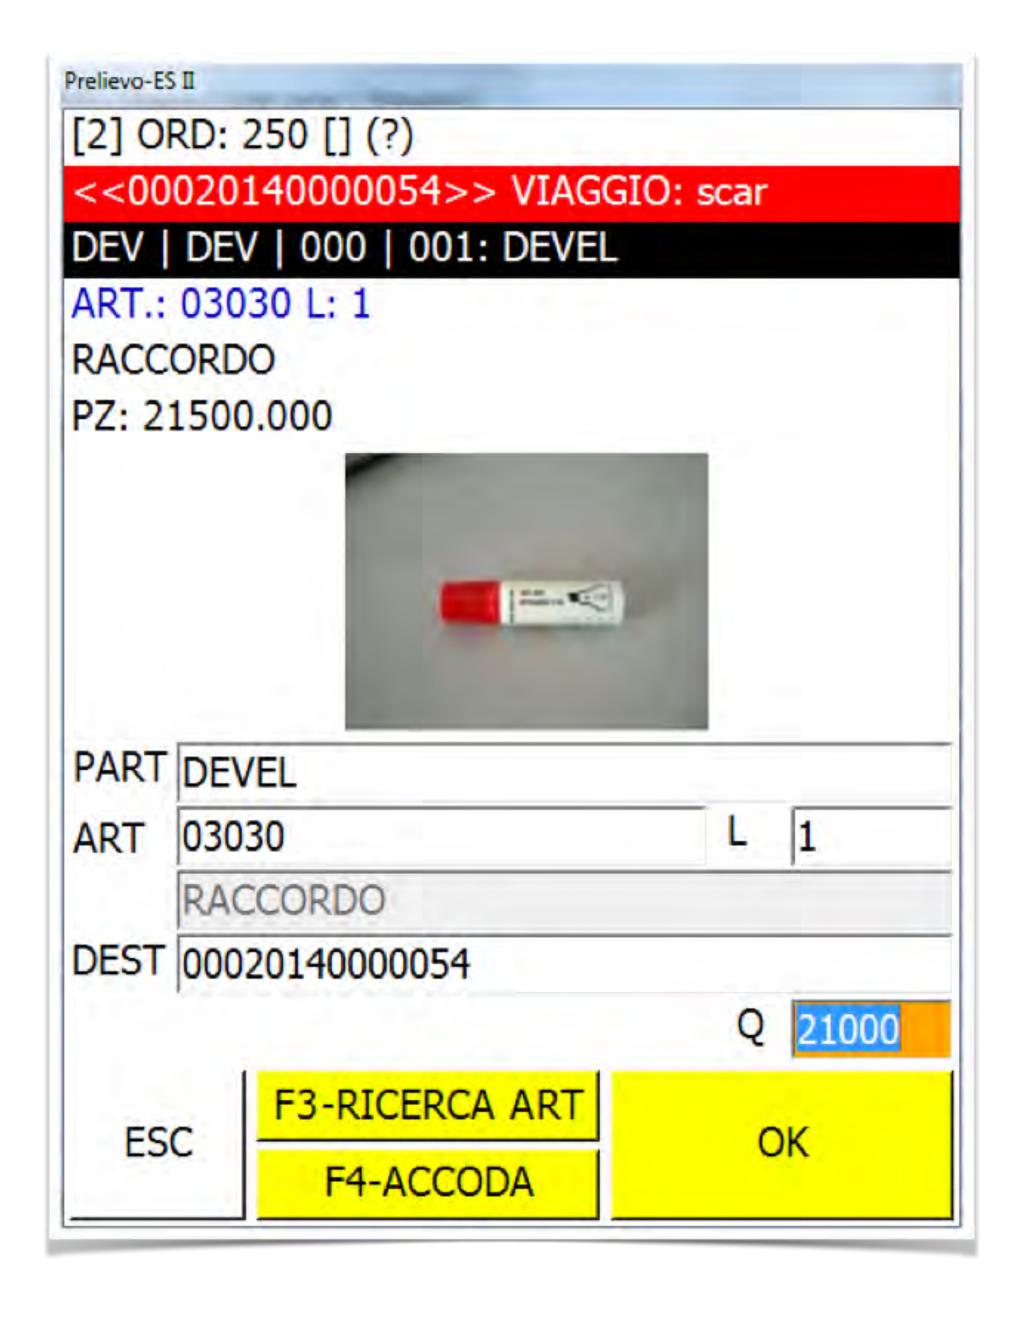

### Apparecchiature necessarie

Terminali da carrello

Terminali a pistola

Terminali indossabili

Nuovo client per terminale a pistola, con funzioni touch abilitate

Nuova funzionalità: prelievo guidato con immagini del prodotto

# Gestione dei prelievi