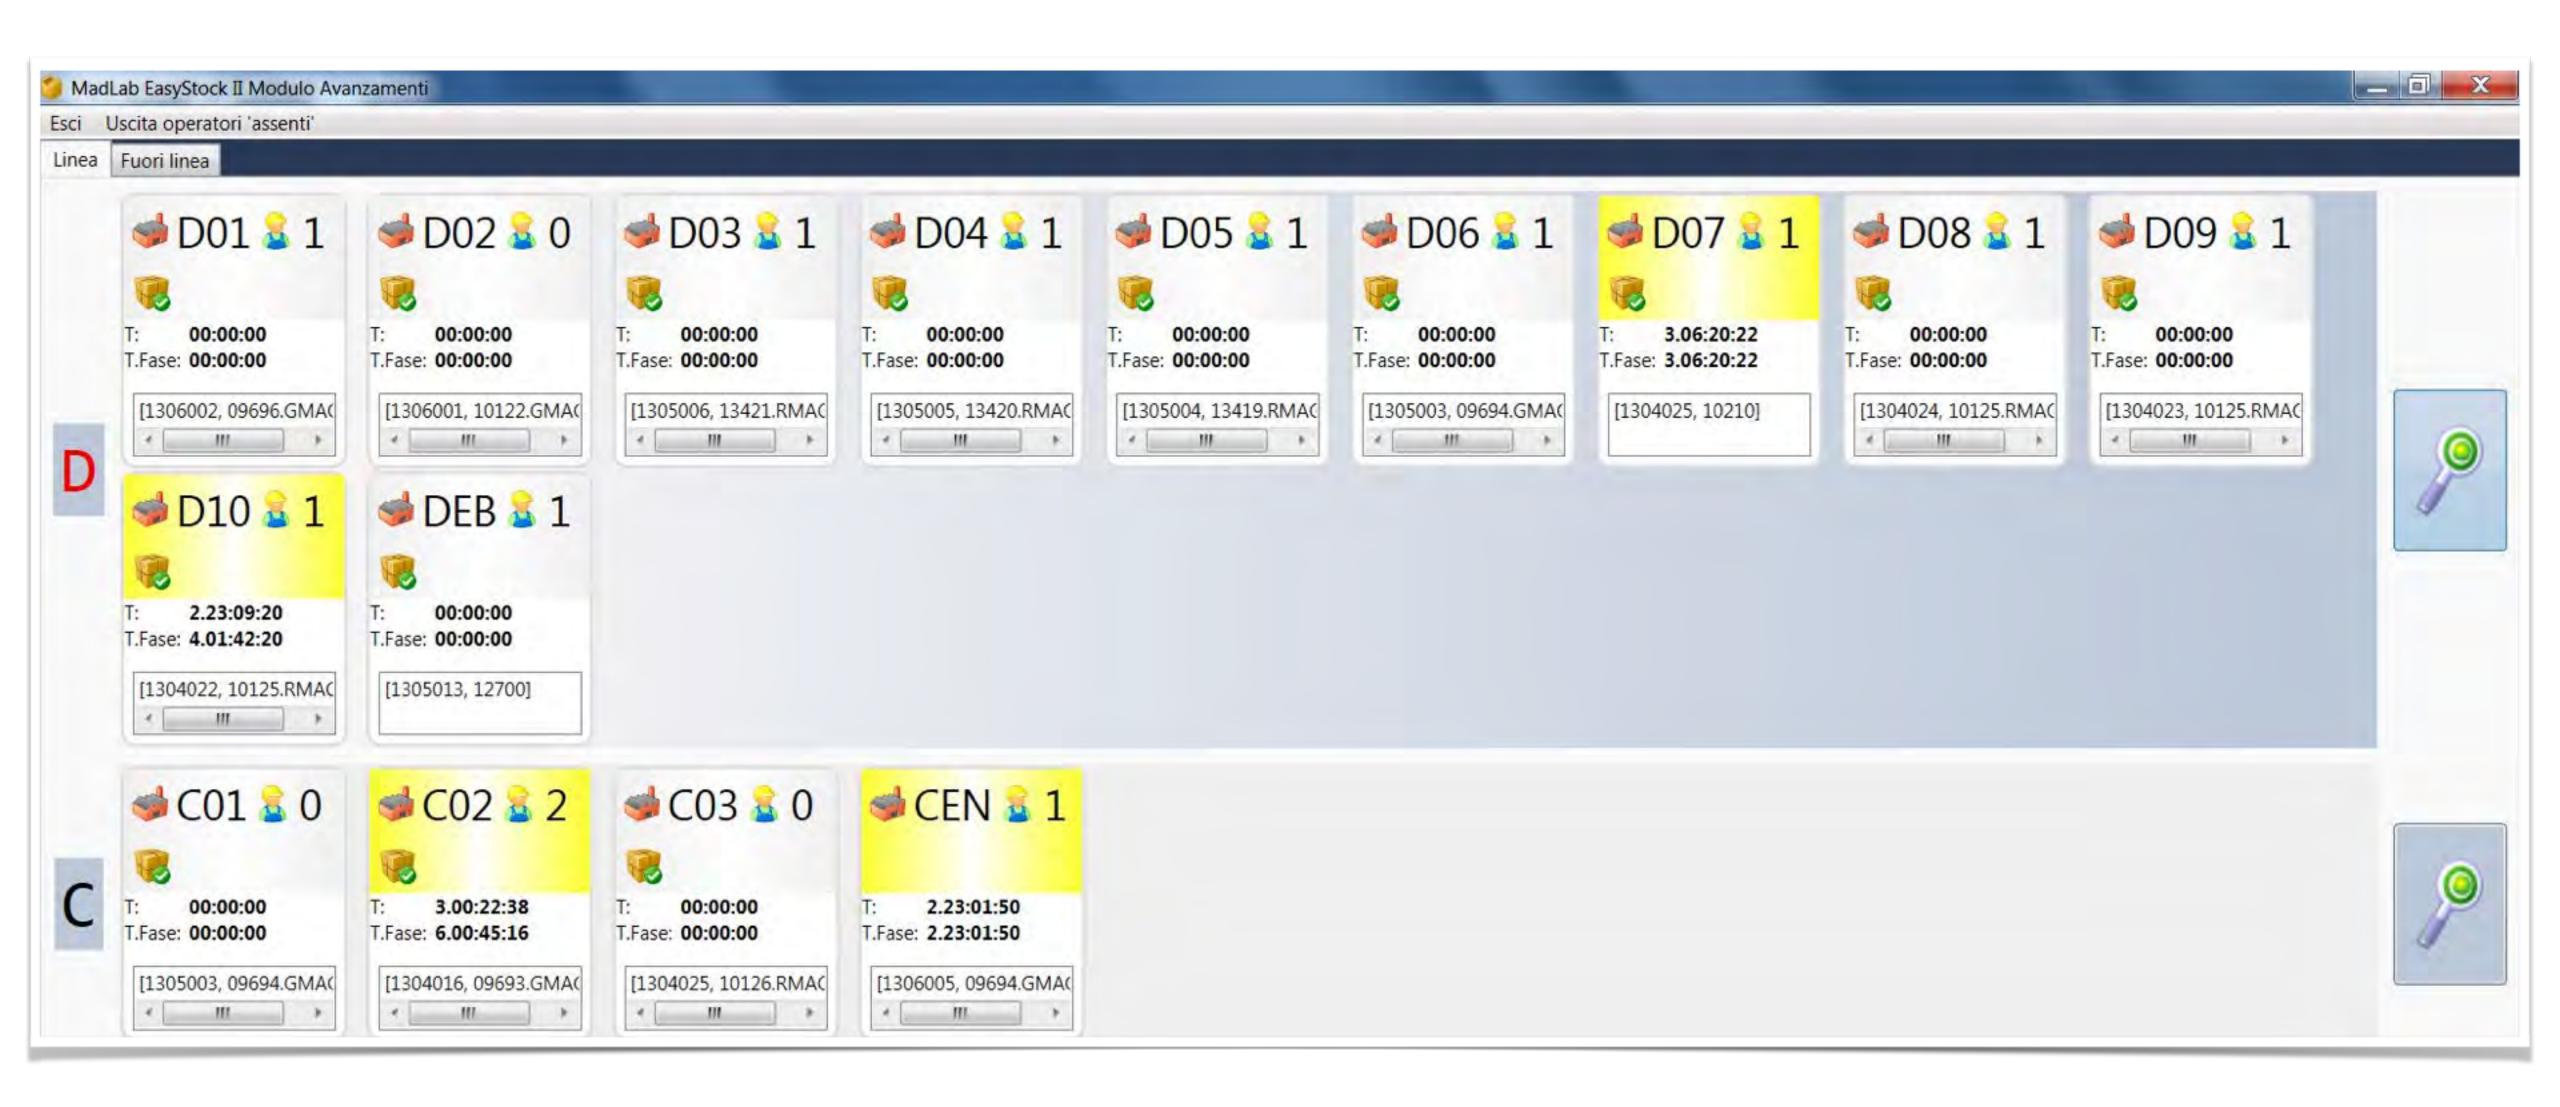

oni touch abilitate



Nuova funzionalità: prelievo guidato con immagini del prodotto



## Nuova interfaccia desktop

#### conosci già i menù di Microsoft Office?



#### In EasyStock® li abbiamo fatti uguali ad Office!





E' facile da usare sia per gli utenti che per gli addetti informatici



E' già pronto per i futuri sistemi operativi!



E' semplice esportare ...



... è integrato con Excel!

#### Veloce e semplice da installare ...



e il database è... aperto!

#### Aggiornamenti automatici



## Esempi di schermate a PC



# Gestione dei prelievi



## Spunta e confezionamento



#### Gestione utenti



### Cruscotto statistiche



## Pannello prestazioni operatori

### Modulo MES schermate delle postazioni di produzione dotate di schermi touch screen



## Kanban elettronico



## Sinottico di produzione





## Grazie per la vostra attenzione!

© 2015 MadLab Srl. All rights reserved. MadLab, logo MadLab, MadStore <sup>TM</sup>, EasyStock®, 4E®, EasyStockForEyes® are trademarks of MadLab Srl. All other products and company names mentioned herein are trademarks or represented their respective owners. MadLab Helpline Media: <a href="mailto:marketing@madlab.biz">marketing@madlab.biz</a>