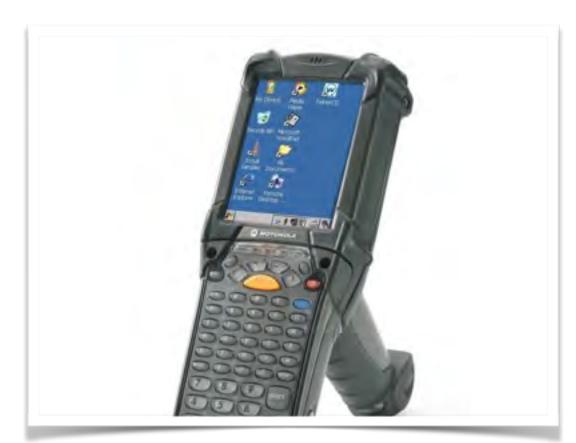

### Apparecchiature necessarie

Terminali da carrello

Terminali a pistola

Terminali indossabili

Nuovo client per terminale a pistola, con funzioni touch abilitate

Nuova funzionalità: prelievo guidato con immagini del prodotto