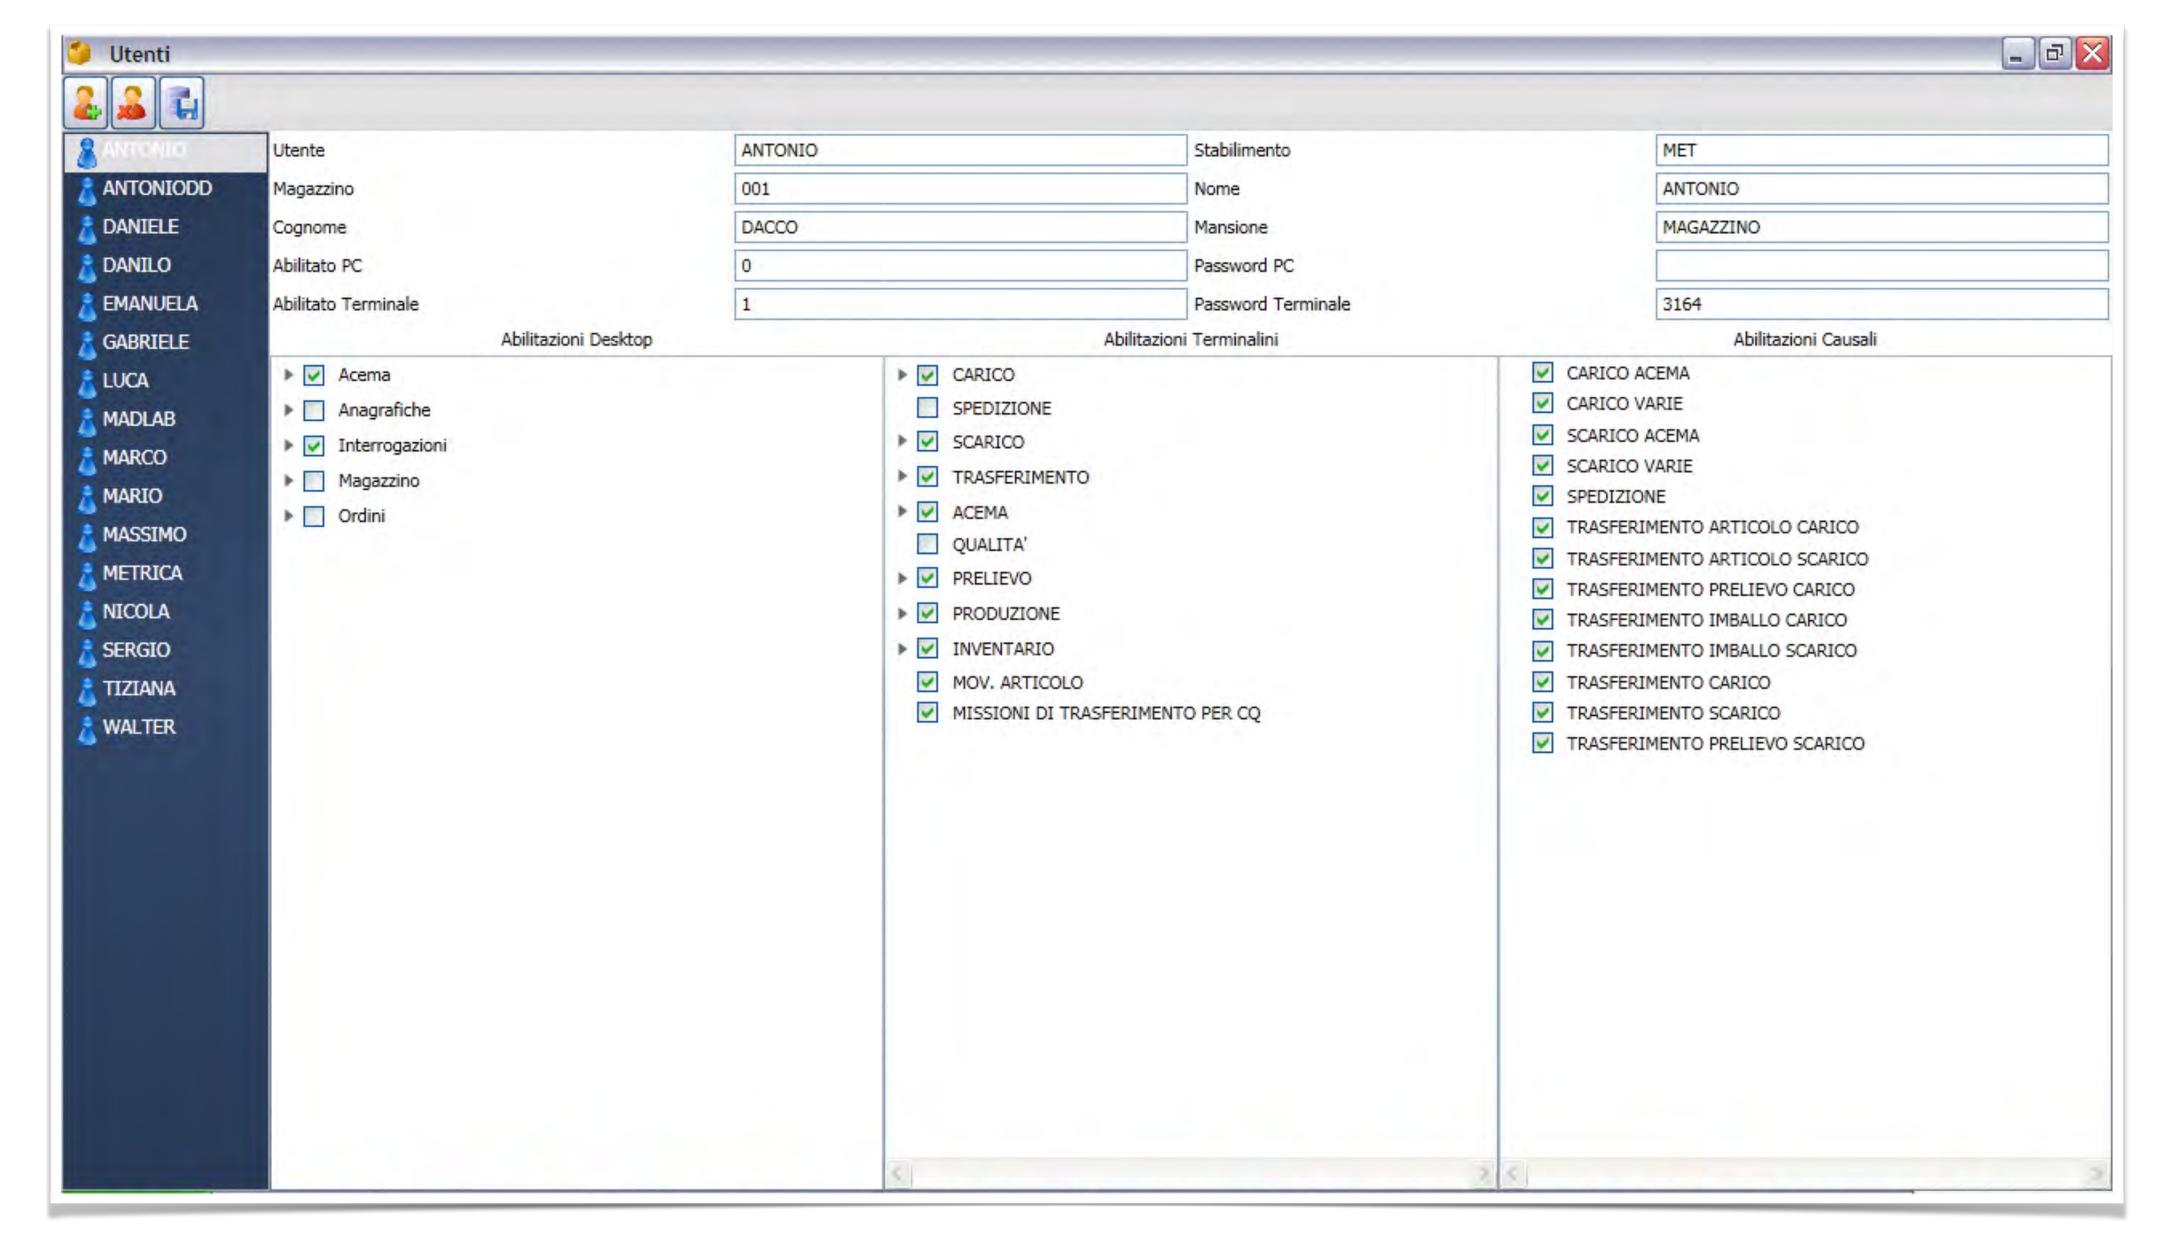

: versione completa



#### versione "dinamica"



### Apparecchiature necessarie



Terminali da carrello



Terminali a pistola



Terminali indossabili

Nuovo client per terminale a pistola, con funzioni touch abilitate



Nuova funzionalità: prelievo guidato con immagini del prodotto



## Nuova interfaccia desktop

#### conosci già i menù di Microsoft Office?



#### In EasyStock® li abbiamo fatti uguali ad Office!





E' facile da usare sia per gli utenti che per gli addetti informatici



E' già pronto per i futuri sistemi operativi!



E' semplice esportare ...



... è integrato con Excel!

#### Veloce e semplice da installare ...



e il database è... aperto!

#### Aggiornamenti automatici



## Esempi di schermate a PC



# Gestione dei prelievi



## Spunta e confezionamento



#### Gestione utenti



### Cruscotto statistiche



## Pannello prestazioni operatori

### Modulo MES schermate delle postazioni di produzione dotate di schermi touch screen



## Kanban elettronico



## Sinottico di produzione





## Grazie per la vostra attenzione!

© 2015 MadLab Srl. All rights reserved. MadLab, logo MadLab, MadStore <sup>TM</sup>, EasyStock®, 4E®, EasyStockForEyes® are trademarks of MadLab Srl. All other products and company names mentioned herein are trademarks or represented their respective owners. MadLab Helpline Media: <a href="mailto:marketing@madlab.biz">marketing@madlab.biz</a>