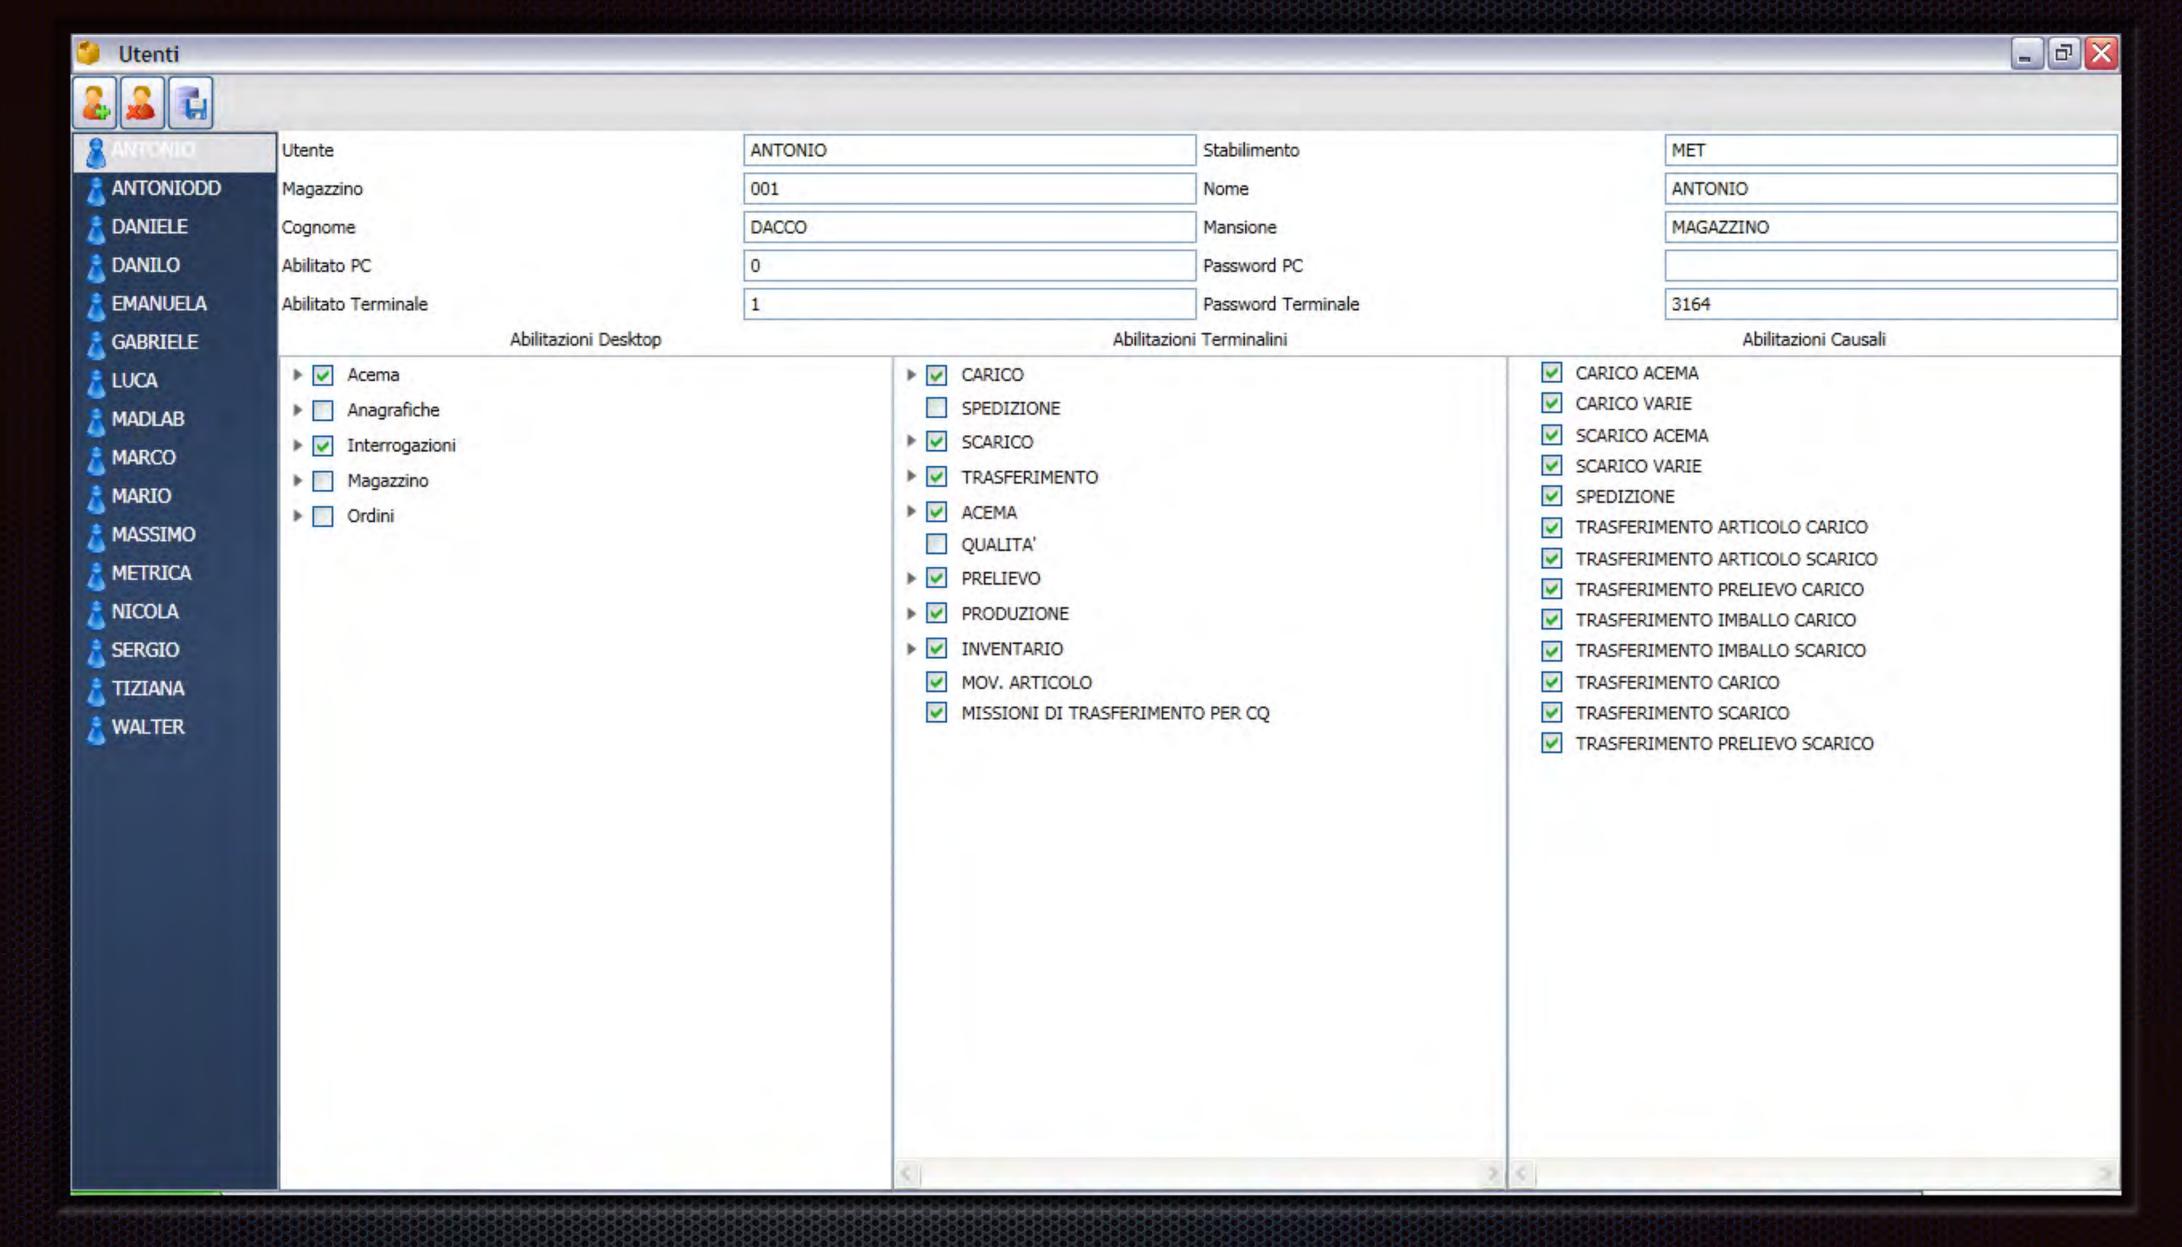

nds it to the operator terminal equipped with radio frequency, indicating for each item where it is located and the quantities of goods to be taken

of goods to be taken

#### Shipping

Easy StockLight® returns to the ERP system all picking tasks conducted for the generation of transport documents

COCCULIERIS

#### Stocks

Easy StockLight®, thanks to the use of radio frequency terminal equipped with a barcode reader, ensures the real-time update of the inventory with respect to the location where it is stowed the goods

rear arre abo



Mag1, Mag2, ...

Area1, Area2, Area3...

Corsia1, Corsia2, .... Corsia n

Posizione1, posizione2, ..... posizione n

Piano1, Piano2, Piano3,..... Piano n

Logic of Warehouse Map

### The location label



### Desktop's screenshots



# Picking management



### User Management



### KPIdashboard