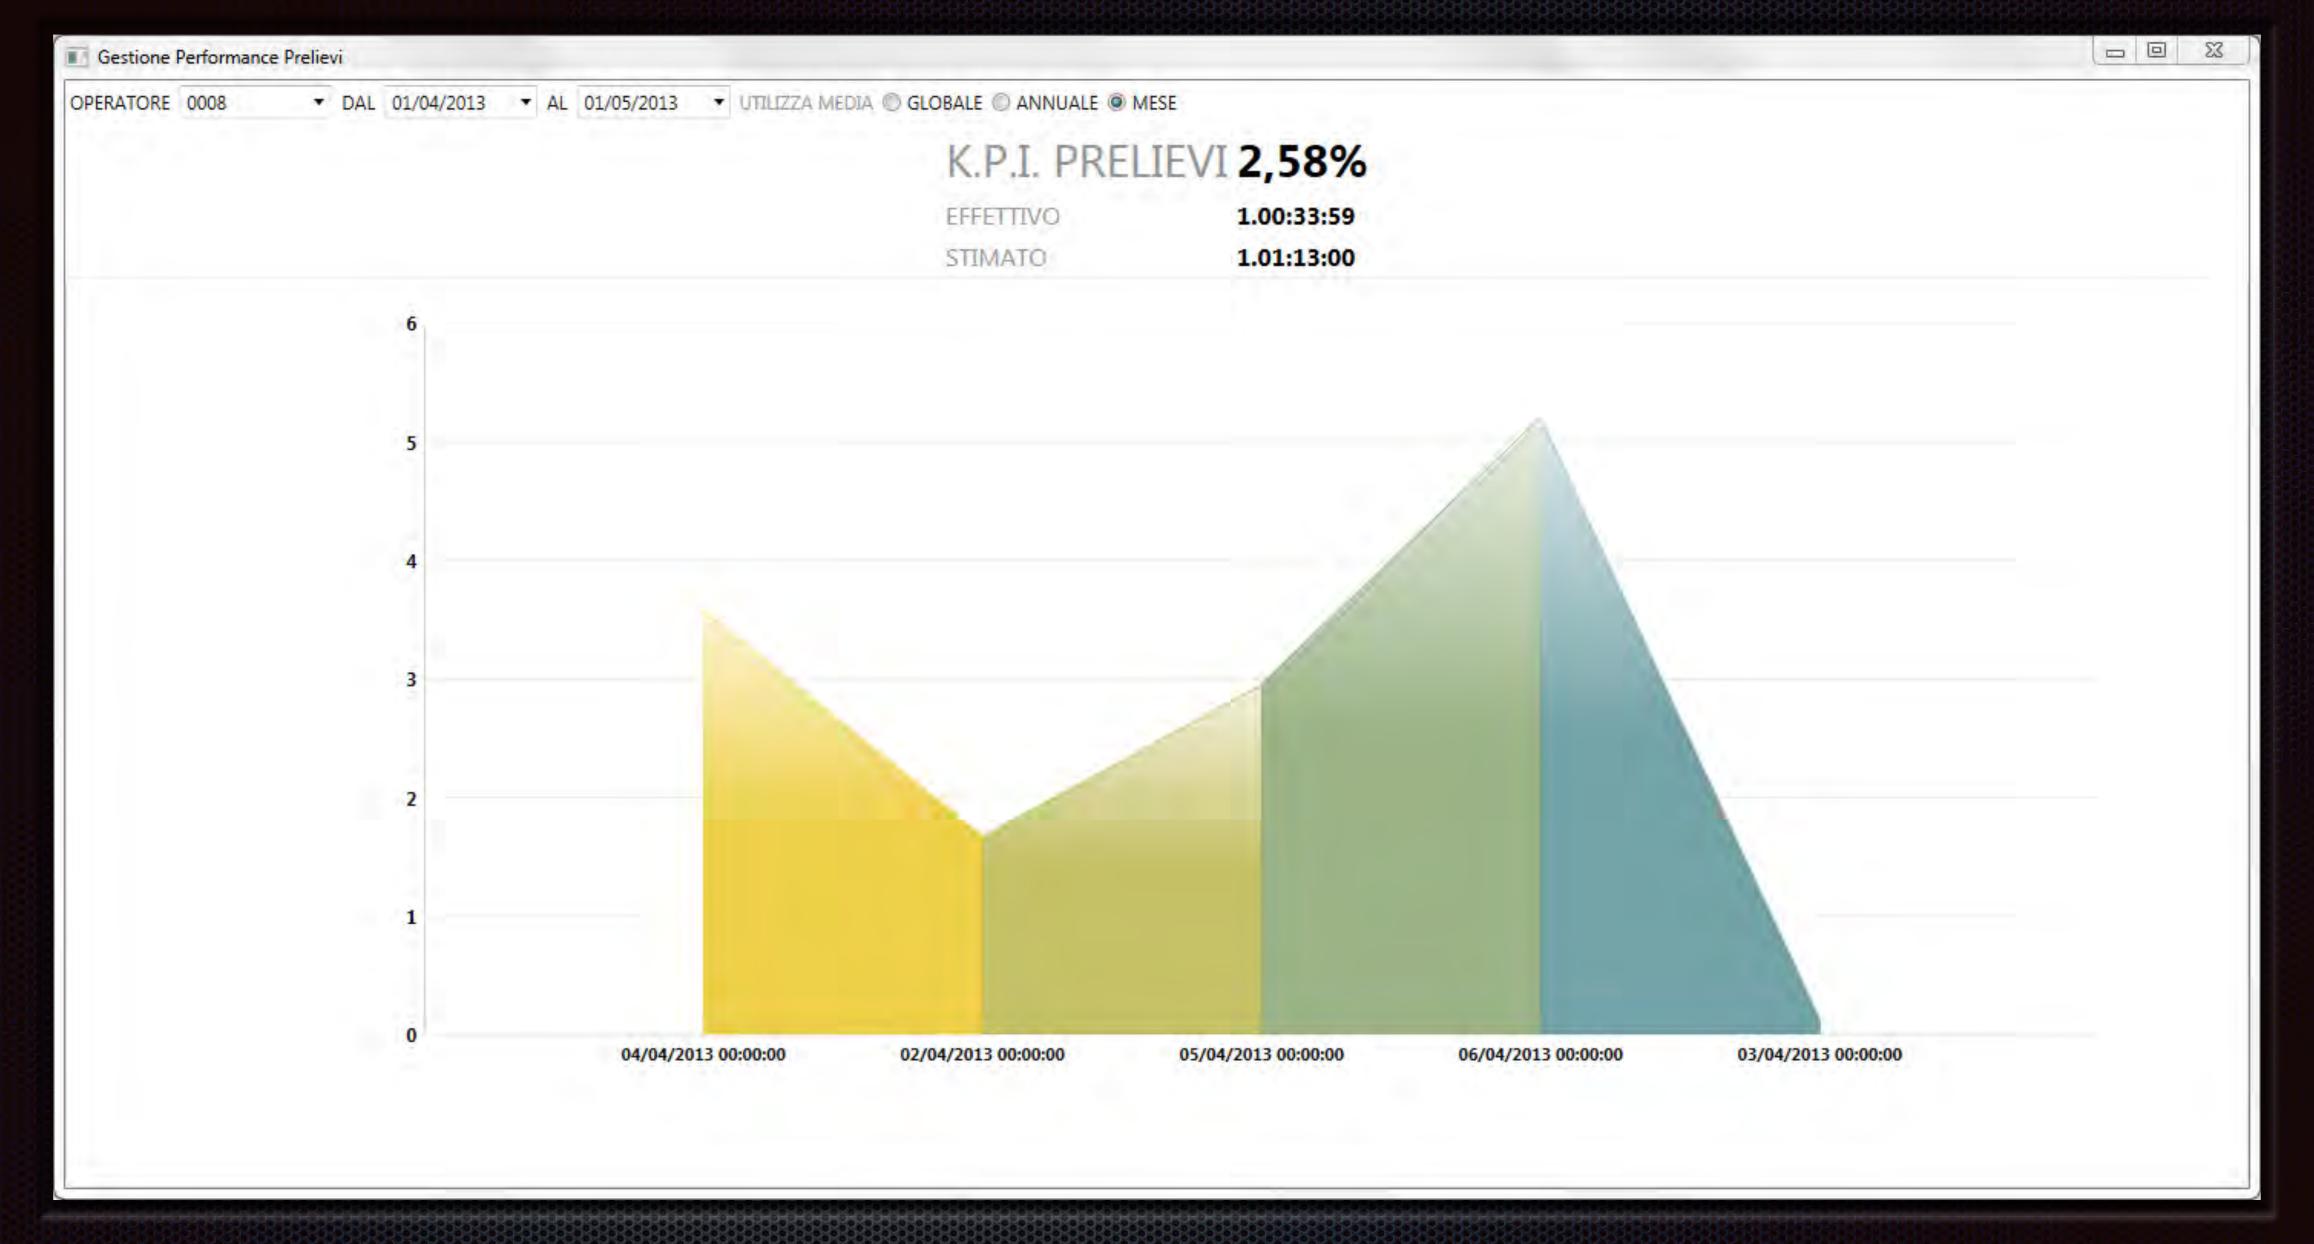

terminal equipped with radio frequency, indicating for each item where it is located and the quantities of goods to be taken

of goods to be taken

#### Shipping

Easy StockLight® returns to the ERP system all picking tasks conducted for the generation of transport documents

COCCULIERIS

#### Stocks

Easy StockLight®, thanks to the use of radio frequency terminal equipped with a barcode reader, ensures the real-time update of the inventory with respect to the location where it is stowed the goods

rear arre abo



Mag1, Mag2, ...

Area1, Area2, Area3...

Corsia1, Corsia2, .... Corsia n

Posizione1, posizione2, ..... posizione n

Piano1, Piano2, Piano3,..... Piano n

Logic of Warehouse Map

### The location label



### Desktop's screenshots



# Picking management



### User Management



### KPIdashboard