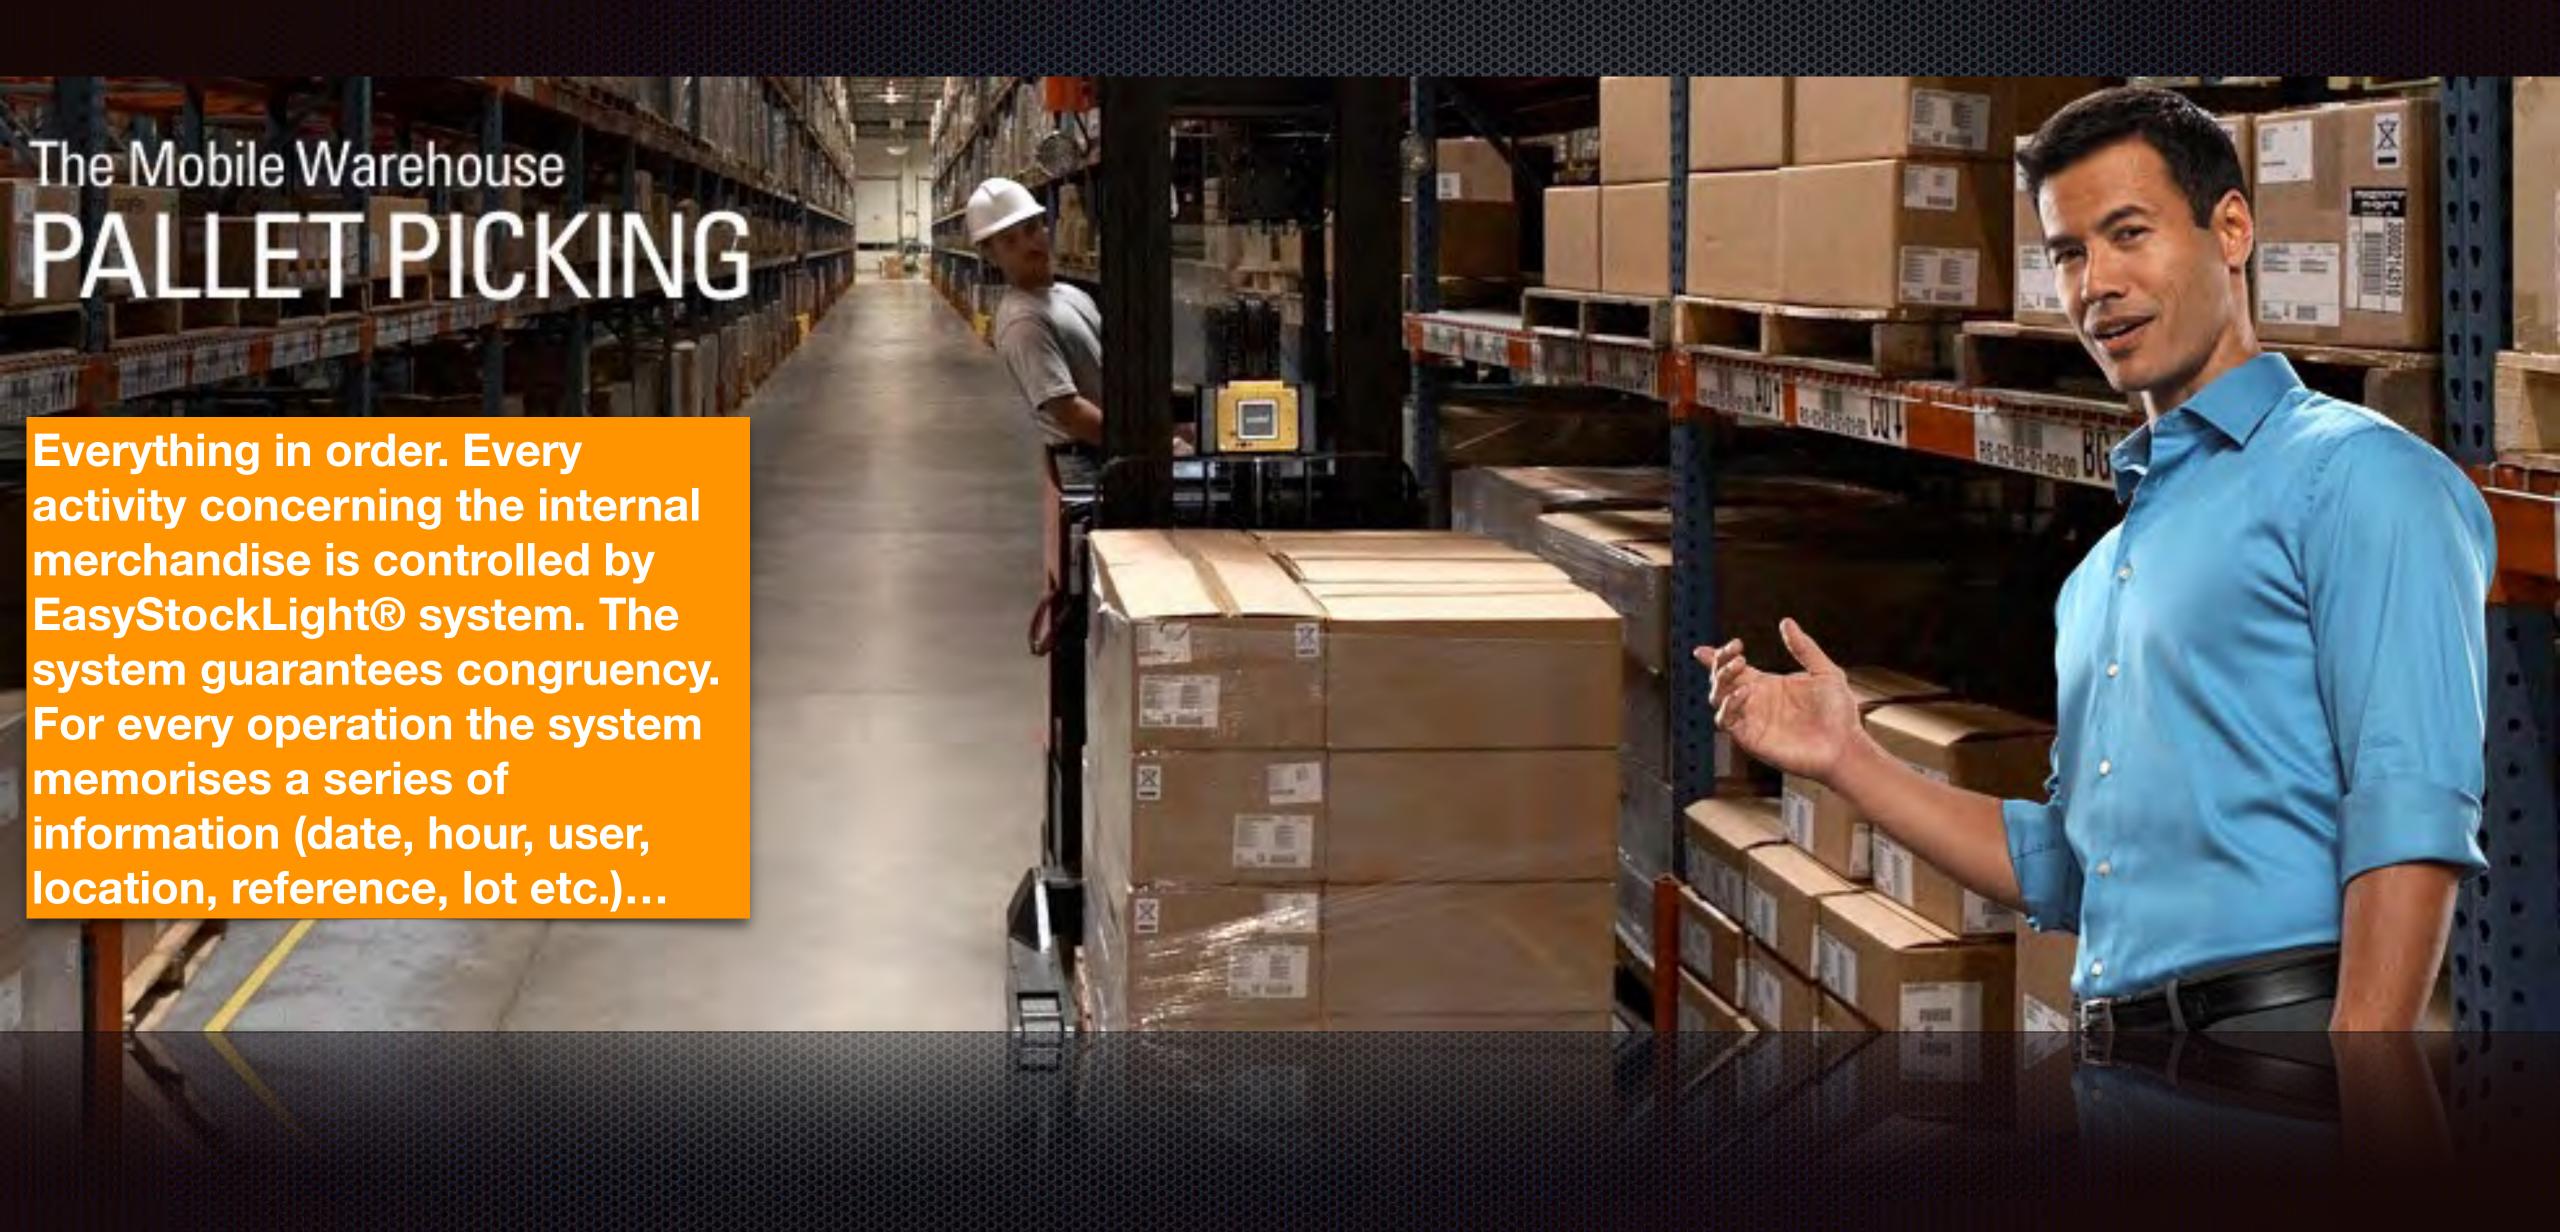

#### **Picking**

Easy StockLight® acquires the shipping documents (eg sales orders), generates picking list and sends it to the operator terminal equipped with radio frequency, indicating for each item where it is located and the quantities of goods to be taken

of goods to be taken