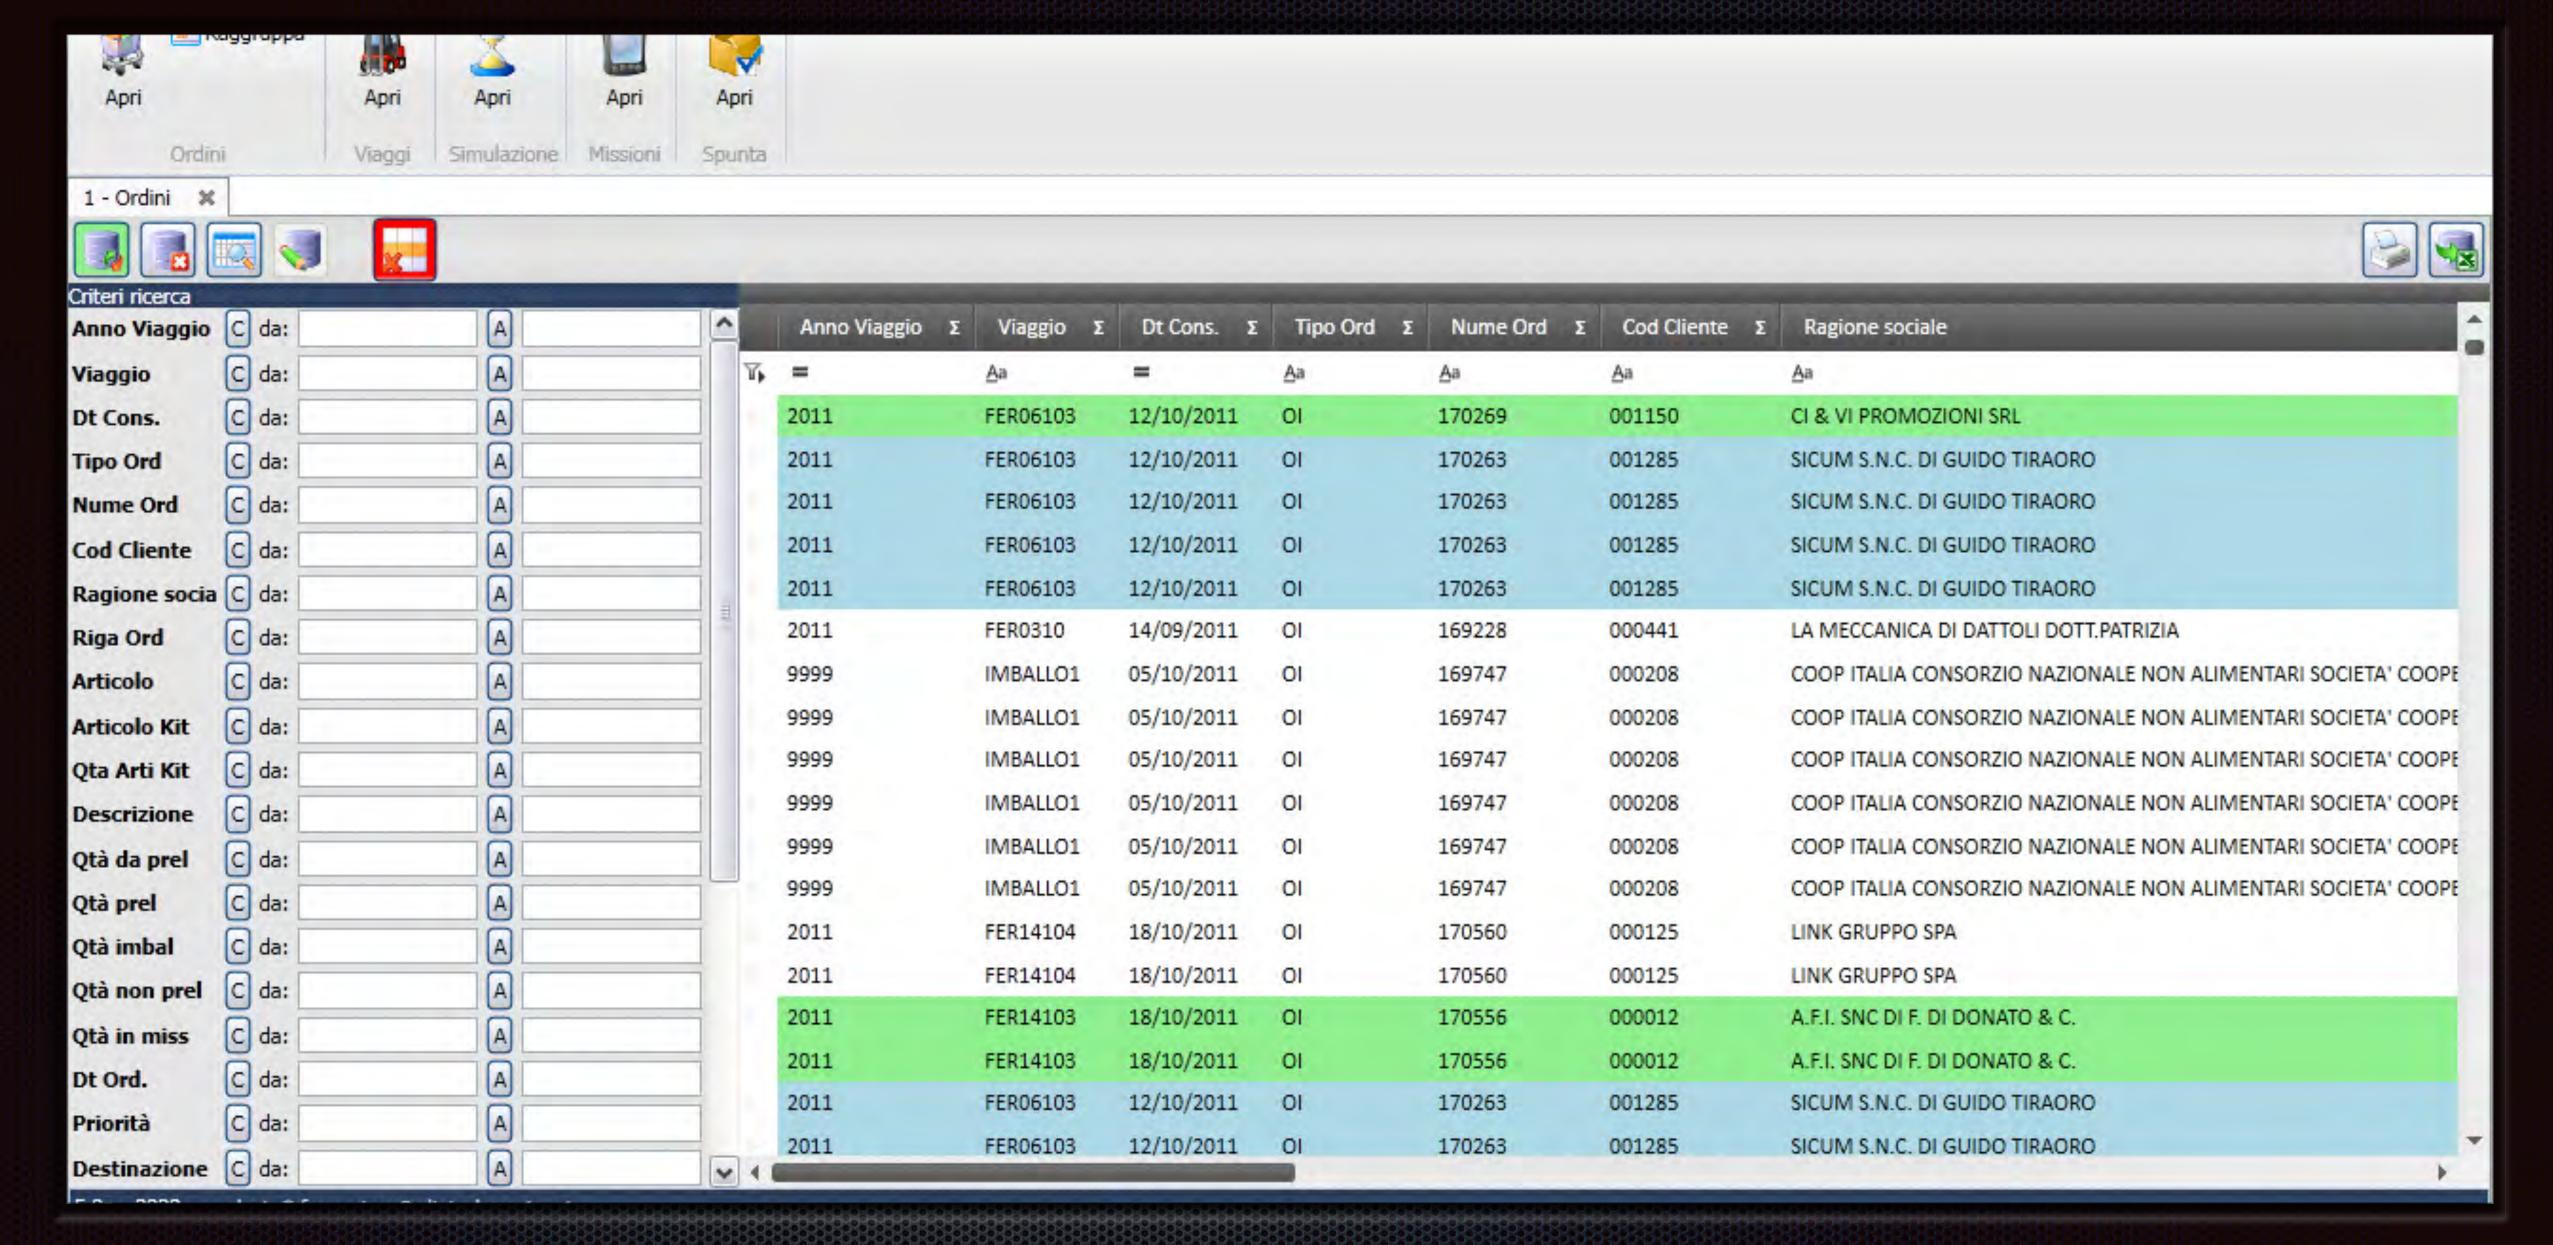

ates picking list and sends it to the operator terminal equipped with radio frequency, indicating for each item where it is located and the quantities of goods to be taken

of goods to be taken

#### Shipping

Easy StockLight® returns to the ERP system all picking tasks conducted for the generation of transport documents

COCCULIERIS

#### Stocks

Easy StockLight®, thanks to the use of radio frequency terminal equipped with a barcode reader, ensures the real-time update of the inventory with respect to the location where it is stowed the goods

rear arre abo



Mag1, Mag2, ...

Area1, Area2, Area3...

Corsia1, Corsia2, .... Corsia n

Posizione1, posizione2, ..... posizione n

Piano1, Piano2, Piano3,..... Piano n

Logic of Warehouse Map

### The location label



### Desktop's screenshots



# Picking management



### User Management



### KPIdashboard