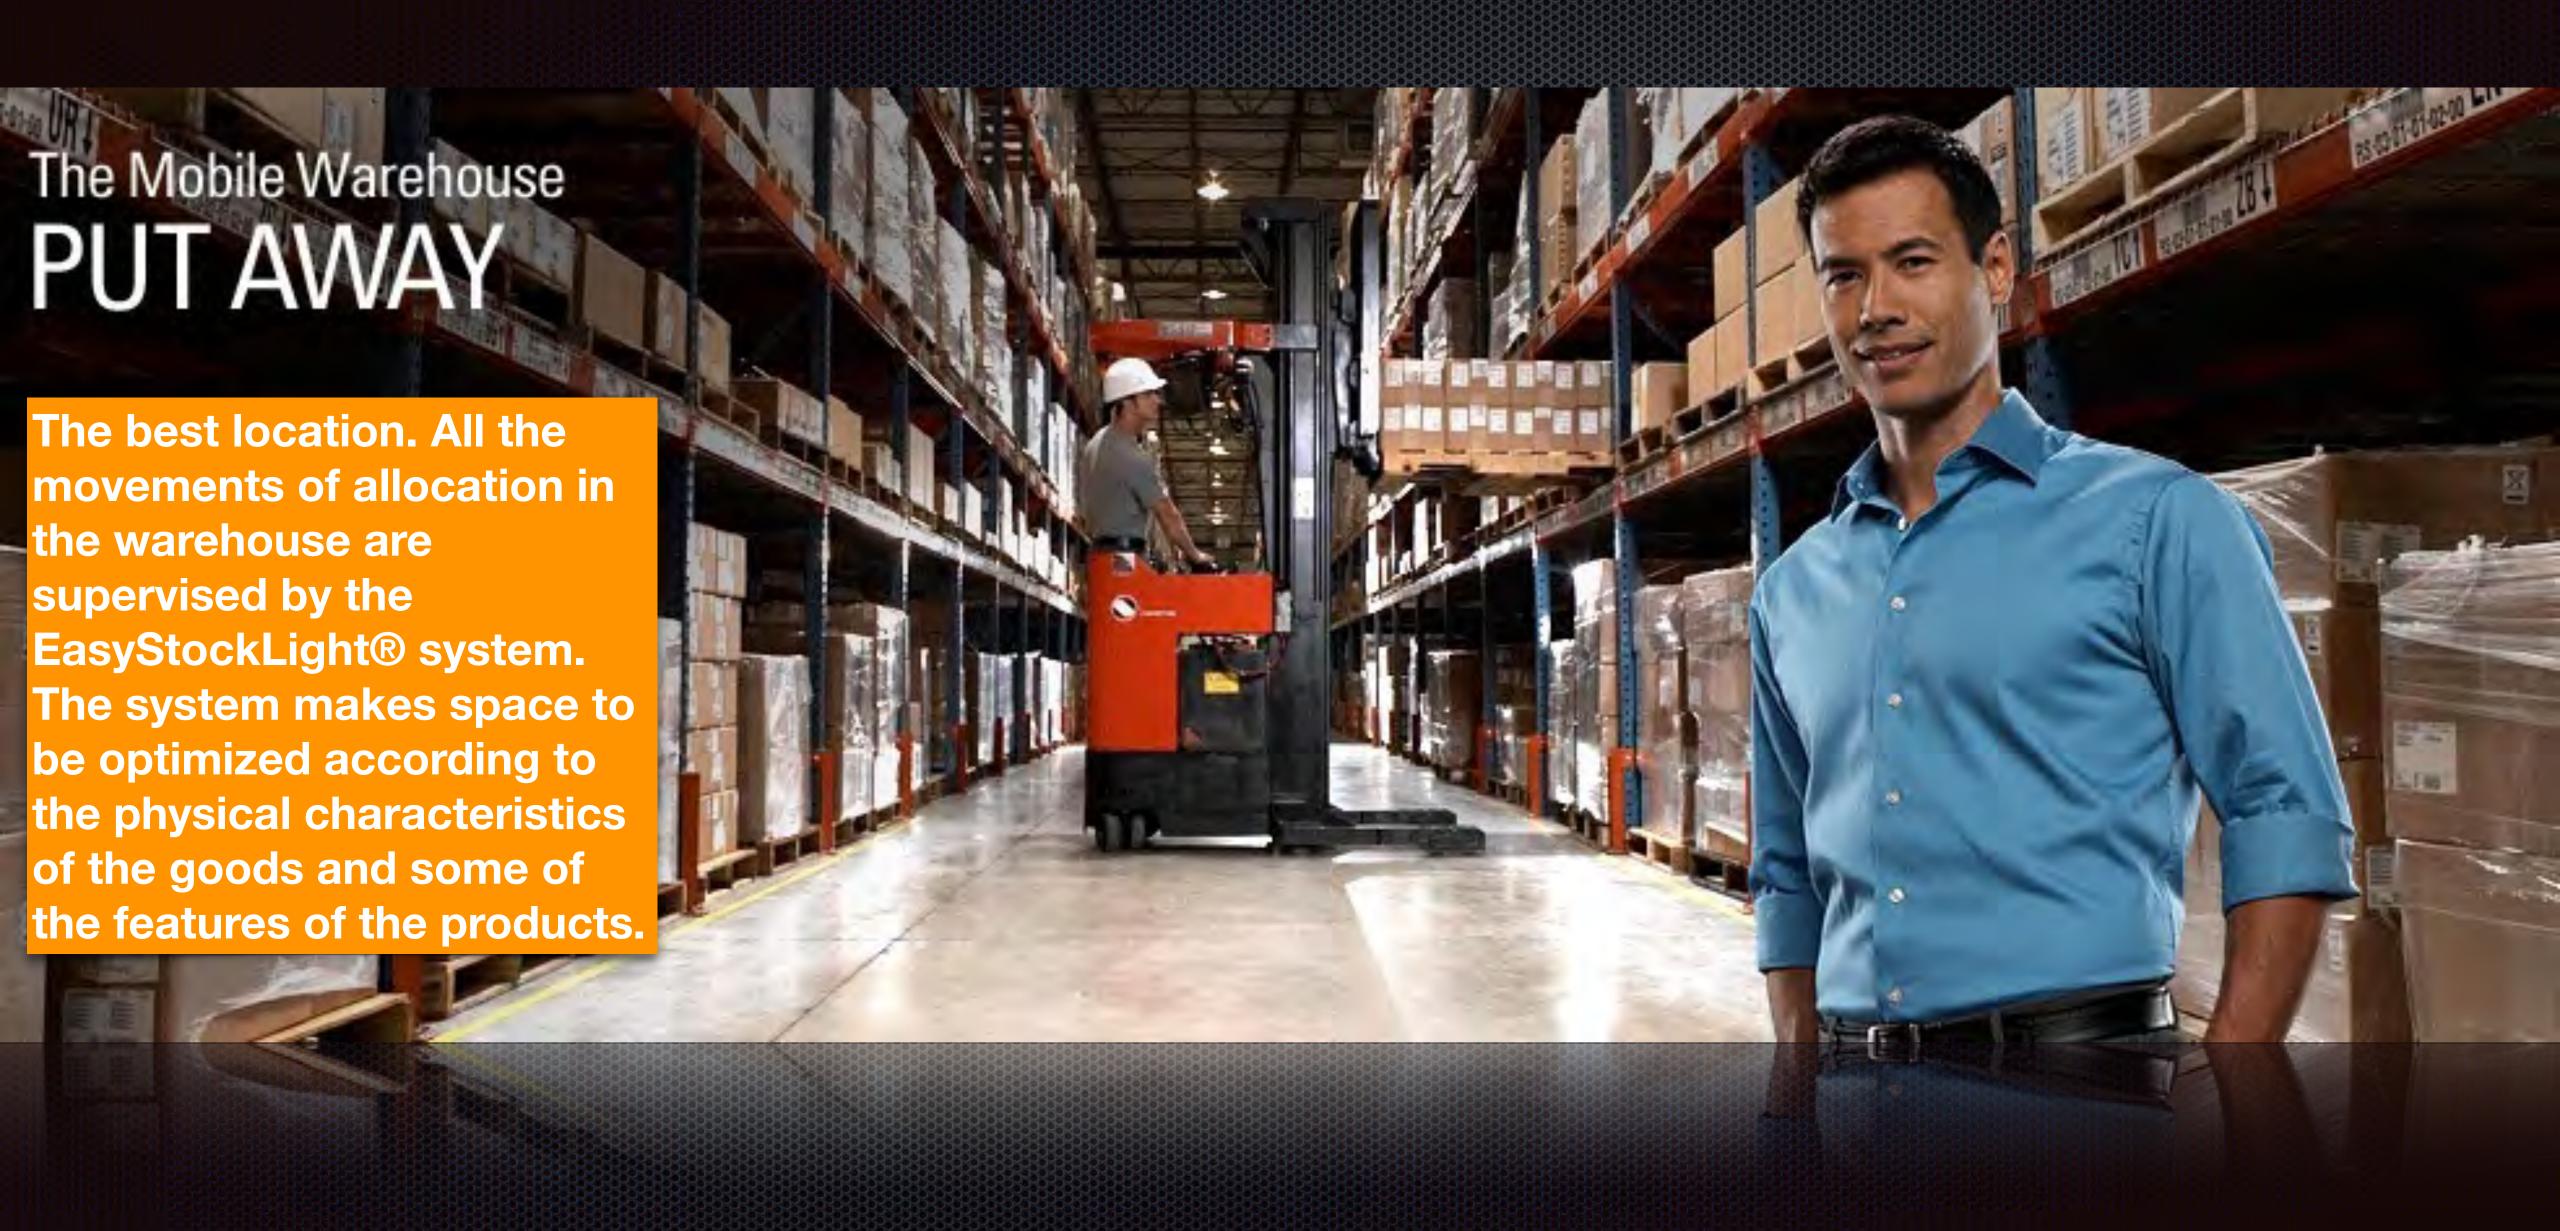

#### Proposed location

Easy StockLight® generates proposals location where to place the goods according to the map indicating them on the terminal radio frequency

THE HE OHER BEEFFERST STORE