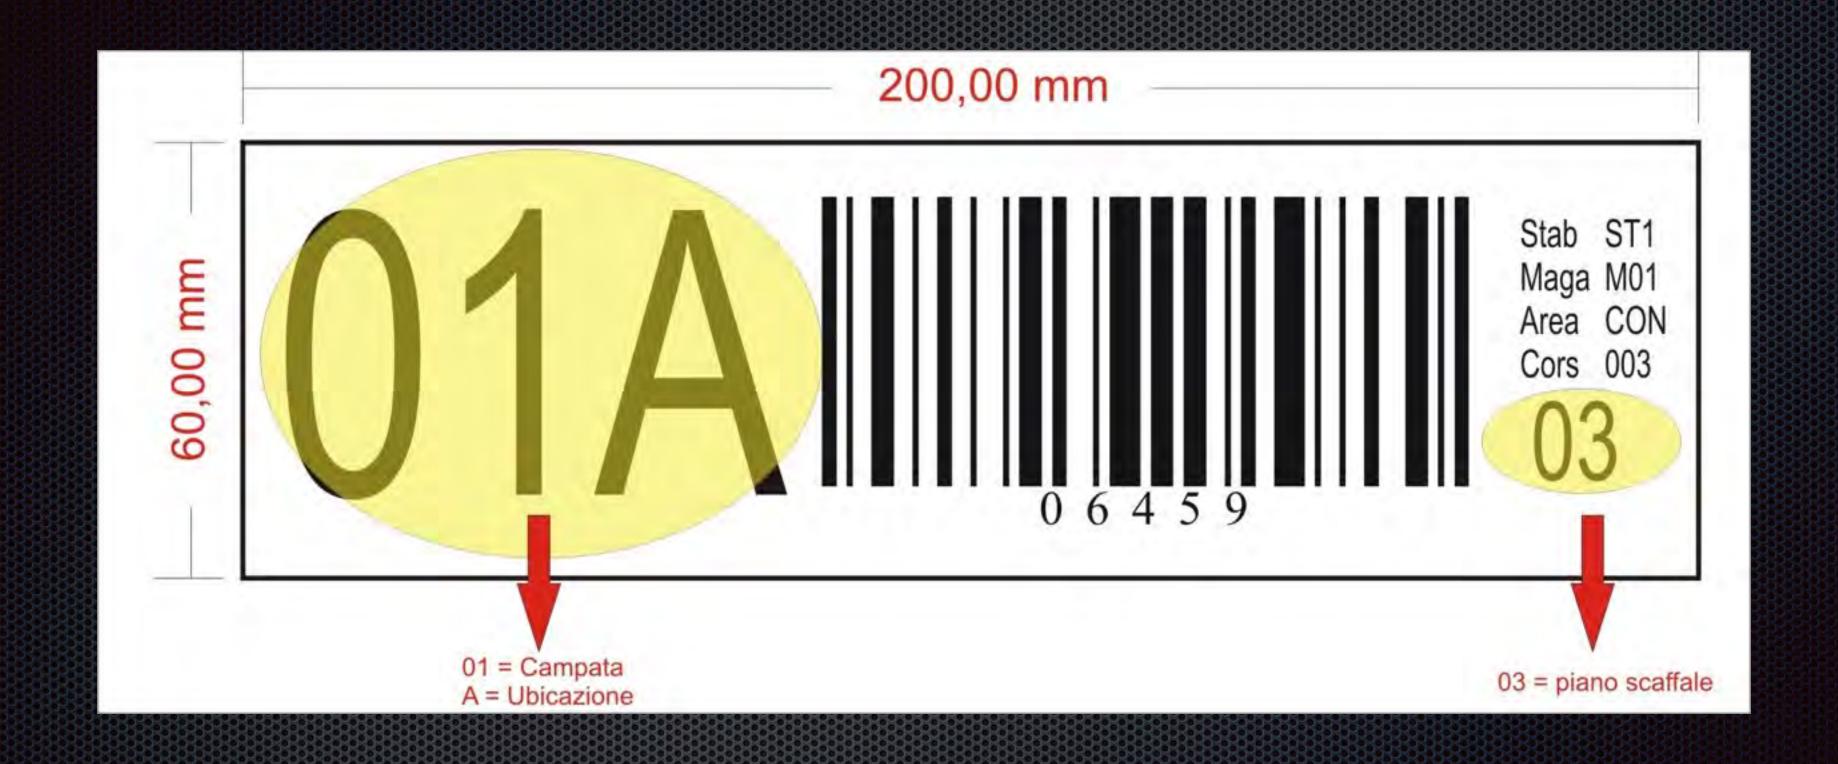

ents (eg sales orders), generates picking list and sends it to the operator terminal equipped with radio frequency, indicating for each item where it is located and the quantities of goods to be taken

of goods to be taken

#### Shipping

Easy StockLight® returns to the ERP system all picking tasks conducted for the generation of transport documents

COCCULIERIS

#### Stocks

Easy StockLight®, thanks to the use of radio frequency terminal equipped with a barcode reader, ensures the real-time update of the inventory with respect to the location where it is stowed the goods

rear arre abo



Mag1, Mag2, ...

Area1, Area2, Area3...

Corsia1, Corsia2, .... Corsia n

Posizione1, posizione2, ..... posizione n

Piano1, Piano2, Piano3,..... Piano n

Logic of Warehouse Map

### The location label



### Desktop's screenshots



# Picking management



### User Management



### KPIdashboard