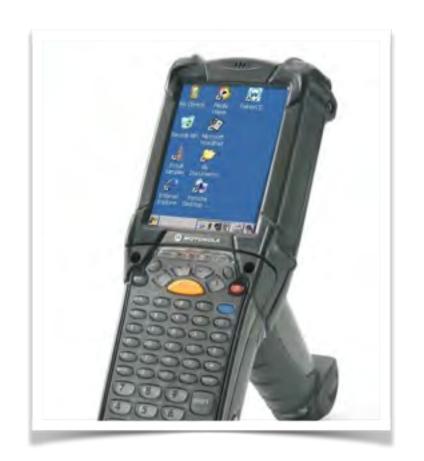

## Services

- Radio-frequency terminals: solutions for automatic identification in warehouses and distribution centers, based on handheld terminals, vehicle mount and wearable terminals.
- Printing Systems and Print Apply: construction of printing systems for logistics applications and end-line production.
- RF Networking & Cabling: design and implementation of corporate networks with connections to both fixed devices, and mobile terminals through the use of Wi-Fi access points.