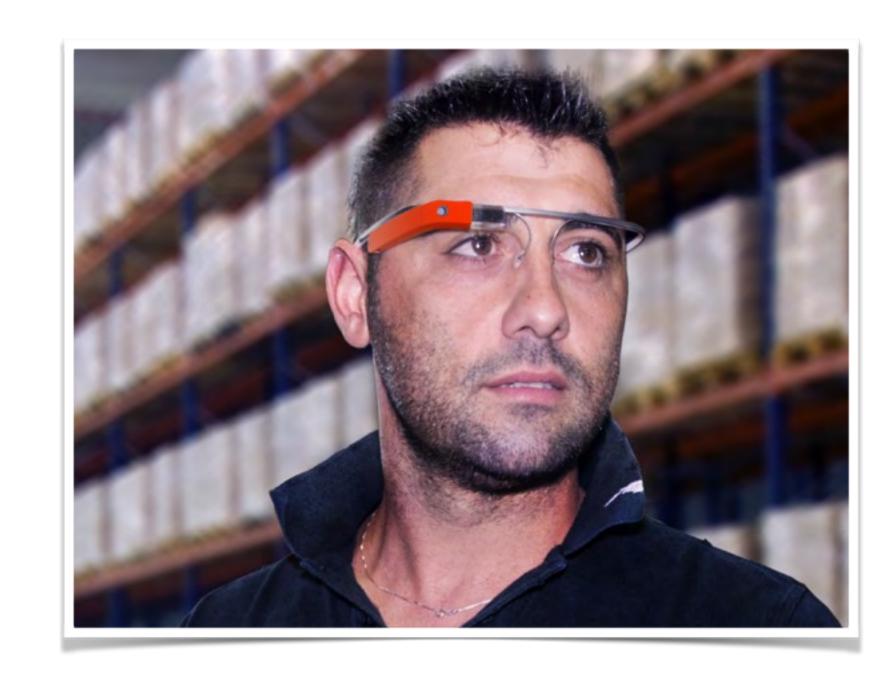

#### Code name:

EasyStockForEyes®(#ES4E) Revolutionary solution for the
automated management of the
picking in the warehouse. The
MadLab's staff has developed a
special version of its WMS to
manage the logistics operations of
the warehouse through smart
glasses, (Google Glass and Epson
Moverio)

## Special projects #4E4AW

 Code name: ForEyesForAutomatic Warehouses®(#4E4AW) - The #4E system, interfaced with the software of Automatic Warehouses, or even better if interfaced to MadLab's WMS EasyStock®, allows you to enjoy the picking list so agile and quick, guiding the operator step by step in the picking tasks and products identification. Locate the correct compartment in which to get or put items will be as simple as playing Tetris!

## Special projects #4E4SAT

 Code name: ForEyesForSat (#4E4SAT) - natural evolution of our WiFi remote control for hand held terminals, ForEyesForSat allows you to control up to 256 shuttle simultaneously, freeing the hands of the forklift driver, allowing him to drive the forklift in maximum security, all with a unique wearable device: the smart glasses Epson Moverio