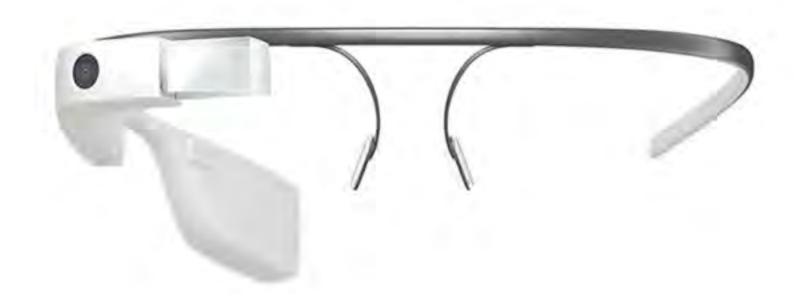

#### Code name:

EasyStockForEyes®(#ES4E) Revolutionary solution for the
automated management of the
picking in the warehouse. The
MadLab's staff has developed a
special version of its WMS to
manage the logistics operations of
the warehouse through smart
glasses, (Google Glass and Epson
Moverio)