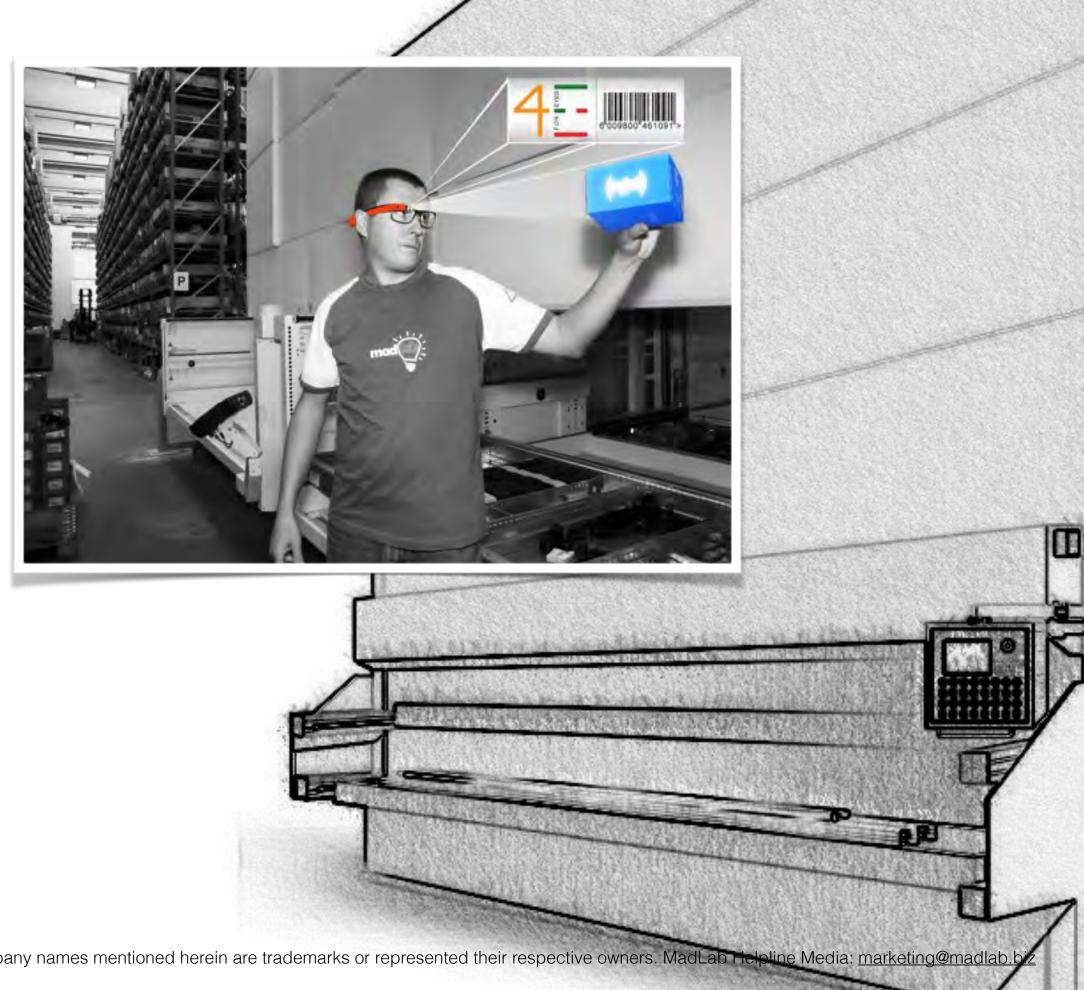

#### Code name:

EasyStockForEyes®(#ES4E) Revolutionary solution for the
automated management of the
picking in the warehouse. The
MadLab's staff has developed a
special version of its WMS to
manage the logistics operations of
the warehouse through smart
glasses, (Google Glass and Epson
Moverio)