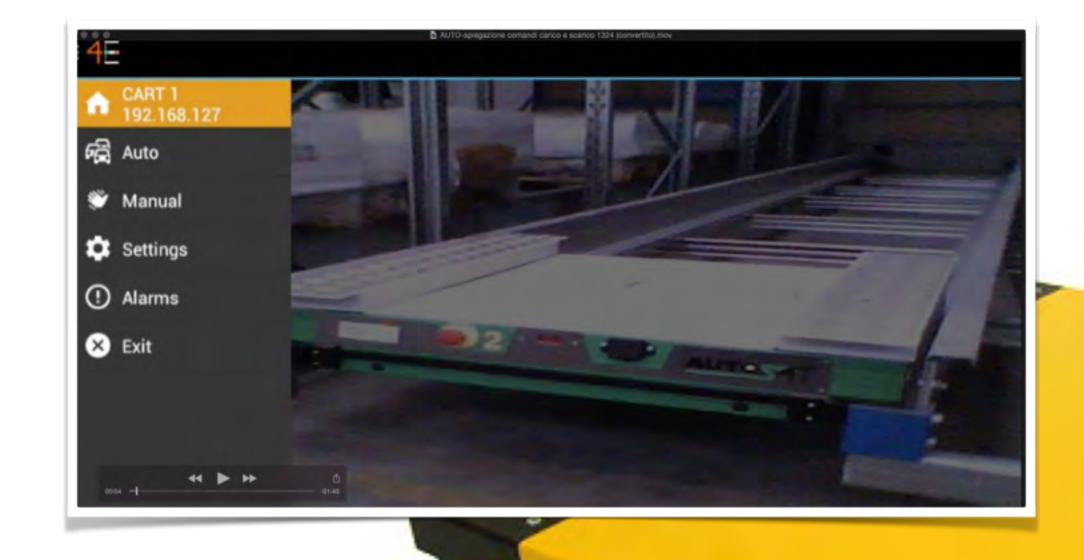

## Special projects #4E4SAT

 Code name: ForEyesForSat (#4E4SAT) - natural evolution of our WiFi remote control for hand held terminals, ForEyesForSat allows you to control up to 256 shuttle simultaneously, freeing the hands of the forklift driver, allowing him to drive the forklift in maximum security, all with a unique wearable device: the smart glasses Epson Moverio